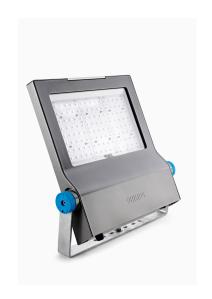

# ClearFlood Large

ClearFlood Large is designed to meet the requirements of a wide range of floodlighting applications from parking lots to tennis courts. One of the key advantages of ClearFlood Large, is that you can choose the exact lumen rating that you need for your specific application. Because ClearFlood incorporates extremely high-efficiency optics and state-of-the-art LEDs, it is a highly competitive solution that offers an outstanding lux/euro ratio and instant energy savings. What's more, thanks to the wide choice of optics, you will always benefit from maximum coverage for your application. ClearFlood BVP651 is also easy to install – simply plug it in and select the option that best suits your needs.

# **ClearFlood Large**