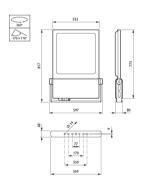

es**

- All Ledgine O platform light distributions (sports fields, transportation areas and car parks)
- · Lumen packages up to 70klm
- · Horizontal bracket for mounting on top of poles
- Signify Service tag (unique QR identification) for maintenance, installation and spare part information
- Extremely long lifetime up to 100,000 hours L97
- · Integrated surge protection (optional extra surge protection device)
- High impact resistance IK08, IP66. Seaside resistant treatment and swimming pool protection options.

### **Application**

- · Harbors, airports, parking lots, logistic hubs, industrial areas
- Outdoor recreational sports fields, like tennis courts, etc.
- · Indoor multipurpose gymnasiums and swimming pool

#### **Versions**



Clearflood Large Floodlight

## Dimensional drawing



# **ClearFlood Large**

## **Product details**



OPDP\_BVP650i\_0013-Detail photo



OPDP\_BVP650i\_0017-Detail photo