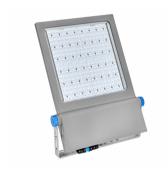

# ClearFlood Large

ClearFlood Large is designed to meet the requirements of a wide range of floodlighting applications. It also includes all the necessary control features and interfaces to make it future-proof and even more efficient. ClearFlood Large lets you choose the exact number of lumens you need for your application. Incorporating extremely high-efficiency optics and state-of-the-art LEDs, it is a highly competitive solution offering an outstanding lux/euro ratio and energy savings of up to 40% (without the use of additional controls). The wide choice of optics ensures maximum application coverage. ClearFlood Large is easy to install – you simply plug it in and select the best option for your needs. Perfect for replacing conventional technology and enabling intelligent lighting control while retaining the same electrical installation and poles.

#### **Product details**

OPDP\_BVP650i\_0013-Detail photo

OPDP\_BVP650i\_0017-Detail photo