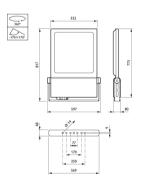

### **ClearFlood Large**

#### **Features**

- Designed for 1:1 retrofit up to 1000 W HID
- $\cdot$  Wide range of lumen packages between 30 klm and 65 klm
- · Gear and PCB easy to replace
- Wide range of control options, such as CityTouch Ready, CLO, DALI, 1-10 V
- · LEDs and optics deliver highest level of efficiency
- · Components are 100% Philips
- Wide choice of optics to suit all applications: 3x Asymmetrical, 3x Road, 3x Symmetrical, versions with louver (optional)
- $\boldsymbol{\cdot}$  Optimized architecture for 4 kV surge (optional 10 kV), IP66 and IK08 protection

#### **Application**

- Airports
- Harbors
- · Large recreational sports facilities
- · Industrial areas
- · Roundabouts and motorway junctions

#### Versions



Clearflood Large Floodlight

## Dimensional drawing



# **ClearFlood Large**

#### **Product details**



OPDP\_BVP650i\_0013-Detail photo



OPDP\_BVP650i\_0017-Detail photo