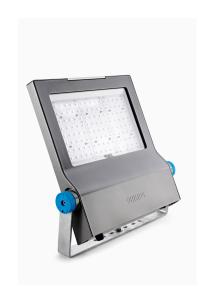

# ClearFlood Large

ClearFlood Large is designed to meet the requirements of a wide range of floodlighting applications. It also includes all the necessary control features and interfaces to make it future-proof and even more efficient. ClearFlood Large lets you choose the exact number of lumens you need for your application. Incorporating extremely high-efficiency optics and state-of-the-art LEDs, it is a highly competitive solution offering an outstanding lux/euro ratio and energy savings of up to 40% (without the use of additional controls). The wide choice of optics ensures maximum application coverage. ClearFlood Large is easy to install – you simply plug it in and select the best option for your needs. Perfect for replacing conventional technology and enabling intelligent lighting control while retaining the same electrical installation and poles.

#### **Product details**

OPDP\_BVP650i\_0013-Detail photo

OPDP\_BVP650i\_0017-Detail photo