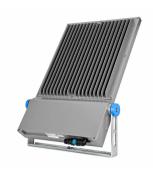

# ClearFlood Large

ClearFlood Large is designed to meet the requirements of a wide range of floodlighting applications. It also includes all the necessary control features and interfaces to make it future-proof and even more efficient. ClearFlood Large lets you choose the exact number of lumens you need for your application. Incorporating extremely high-efficiency optics and state-of-the-art LEDs, it is a highly competitive solution offering an outstanding lux/euro ratio and energy savings of up to 40% (without the use of additional controls). The wide choice of optics ensures maximum application coverage. ClearFlood Large is easy to install – you simply plug it in and select the best option for your needs. Perfect for replacing conventional technology and enabling intelligent lighting control while retaining the same electrical installation and poles.

#### **Product details**

OPDP\_BVP650i\_0013-Detail photo

OPDP\_BVP650i\_0017-Detail photo