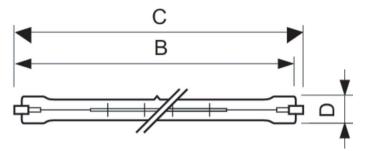

### Dimensional drawing

| Product                          | D (max) | B (max)  | В        | B (min)  | C (max)  |
|----------------------------------|---------|----------|----------|----------|----------|
| Plusline L 1000W R7s 240V 1CT/10 | 11 mm   | 187.3 mm | 185.7 mm | 184.1 mm | 189.1 mm |