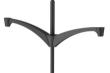

# **Harmony Brackets**

Harmony bracket is based on a clean shape and a modular construction. Different bracket styles, some dedicated to harmony LED luminaires and other compatible with any of our Philips luminaire, allow you to compose varied, yet consistent installations for classic and contemporary urban settings.

#### Features

- Nuance, Azur and Sydney brackets are available in pole mounted and wall mounted version
- Avenue, Constance, Plaisance and Oxford brackets are available as single arm, double arm and wall mounted version

#### Versions

PLS EMEA,harmony,plaisance

PLS EMEA,harmony,azur

PLS EMEA,harmony,plaisance

PLS EMEA,harmony,plaisance

1

PLS EMEA,harmony,plaisance

PLS EMEA,harmony,plaisance