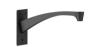

# **Harmony Brackets**

Harmony bracket is based on a clean shape and a modular construction. Different bracket styles, some dedicated to harmony LED luminaires and other compatible with any of our Philips luminaire, allow you to compose varied, yet consistent installations for classic and contemporary urban settings.

#### Features

- Nuance, Azur and Sydney brackets are available in pole mounted and wall mounted version
- Avenue, Constance, Plaisance and Oxford brackets are available as single arm, double arm and wall mounted version

#### Versions

PLS EMEA,harmony,plaisance

PLS EMEA,harmony,azur

PLS EMEA,harmony,plaisance

PLS EMEA,harmony,plaisance

1

PLS EMEA,harmony,plaisance

PLS EMEA,harmony,plaisance