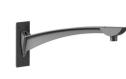

# **Harmony Brackets**

Harmony bracket is based on a clean shape and a modular construction. Different bracket styles, some dedicated to harmony LED luminaires and other compatible with any of our Philips luminaire, allow you to compose varied, yet consistent installations for classic and contemporary urban settings.

#### Features

- Nuance, Azur and Sydney brackets are available in pole mounted and wall mounted version
- Avenue, Constance, Plaisance and Oxford brackets are available as single arm, double arm and wall mounted version

#### Versions

PLS EMEA,harmony,plaisance

PLS EMEA,harmony,azur

PLS EMEA,harmony,plaisance

PLS EMEA,harmony,plaisance

1

PLS EMEA,harmony,plaisance

PLS EMEA,harmony,plaisance