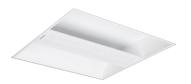

t for visual comfort.
- Energy saving <gt/>60% compared with TL troffer
- Reliable performance
- Good light quality
- Elegant appearance offering full range of sizes

### Features

- $\cdot$  Indirect optical design
- System efficacy <gt/>=100 lm/W
- Lifetime 50,000hours
- CRI <gt/> 80, SDCM 4

### Application

- Open office
- Meeting room
- Training room
- Hospital
- Classroom

### Warnings and Safety

- The product is IPXO & as such is not protected against water ingress & as such we strongly recommend that the environment in which the luminaire is to be installed is suitably checked
- If the above advice is not taken and the luminaires are subject to water ingress, Philips / Signify cannot guarantee safe failure & product warranty will become void

## **Coreview Troffer G3**

Versions



Coreview troffer G3 RC420B W60L60

### Dimensional drawing





© 2023 Signify Holding All rights reserved. Signify does not give any representation or warranty as to the accuracy or completeness of the information included herein and shall not be liable for any action in reliance thereon. The information presented in this document is not intended as any commercial offer and does not form part of any quotation or contract, unless otherwise agreed by Signify. All trademarks are owned by Signify Holding or their respective owners.

www.lighting.philips.com 2023, August 2 - data subject to change