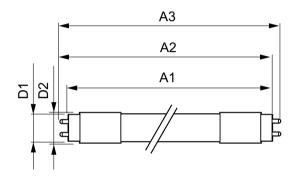

## Dimensional drawing

| Product               | D1   | D2    | A1     | A2     | A3     |
|-----------------------|------|-------|--------|--------|--------|
| MASTERConnect LEDtube | 25.7 | 28 mm | 1199.4 | 1205.3 | 1212.4 |
| IA 1200mm UO 16.5W865 | mm   |       | mm     | mm     | mm     |
| T8                    |      |       |        |        |        |
|                       |      |       |        |        |        |