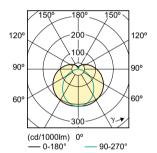

# **Features**

- Retrofit solution with Long lifetime of 25.000hs
- Excellent quality of light with CRI <gt/>80
- High power factor <gt/>0,9
- · Instant on, no flicker or buzz