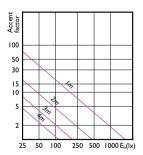

e compatible with most existing fixtures with a GU5.3 socket and are designed as a retrofit replacement for halogen spots. Essential LEDspots MR16 deliver significant energy savings and minimize initial investment.

#### Benefits

- Up to 90% energy saving compared with traditional halogen lamps
- · Lower maintenance costs
- · Low initial investment

#### **Features**

- · Easy retrofit
- · Lifetime up to 15,000 hours
- · Non-dimmable
- UV- and IR-free light

#### **Application**

- · Hotels, restaurants, bars, cafés, shops
- ${\bf \cdot} \ {\sf Lobbies}, \ {\sf corridors}, \ {\sf stairwells}, \ {\sf washrooms}, \ {\sf reception} \ {\sf areas}$

# **Essential LEDspot MR16**

#### Versions



LEDspot Essential 50W GU5.3 MR16 827 24D ND

## Dimensional drawing





#### **Accent Diagrams**



Accent Diagram - Essential LED 5-50W 6500K MR16 24D

| Product                            | D     | С     |
|------------------------------------|-------|-------|
| Essential LED 5-50W 6500K MR16 24D | 50 mm | 46 mm |

## **Essential LEDspot MR16**

#### **Beam Diagrams**



Beam diagram - Essential LED 5-50W 6500K MR16 24D