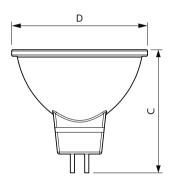

## Dimensional drawing

#### **Accent Diagrams**

Accent Diagram - Essential LED 5-50W 6500K MR16 24D

| Product                            | D     | С     |
|------------------------------------|-------|-------|
| Essential LED 5-50W 6500K MR16 24D | 50 mm | 46 mm |