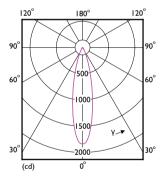

Essential LEDspots MR16 are compatible with most existing fixtures with a GU5.3 socket and are designed as a retrofit replacement for halogen spots. Essential LEDspots MR16 deliver significant energy savings and minimize initial investment.

#### Benefits

- Up to 90% energy saving compared with traditional halogen lamps
- · Lower maintenance costs
- · Low initial investment

#### **Features**

- · Easy retrofit
- · Lifetime up to 15,000 hours
- · Non-dimmable
- UV- and IR-free light

#### **Application**

- · Hotels, restaurants, bars, cafés, shops
- ${\bf \cdot} \ {\sf Lobbies}, \ {\sf corridors}, \ {\sf stairwells}, \ {\sf washrooms}, \ {\sf reception} \ {\sf areas}$

# **Essential LEDspot MR16**

#### Versions



LEDspot Essential 50W GU5.3 MR16 827 24D ND

## Dimensional drawing





#### **Accent Diagrams**



Accent Diagram - Essential LED 5-50W 6500K MR16 24D

| Product                            | D     | С     |
|------------------------------------|-------|-------|
| Essential LED 5-50W 6500K MR16 24D | 50 mm | 46 mm |

## **Essential LEDspot MR16**

#### **Beam Diagrams**



Beam diagram - Essential LED 5-50W 6500K MR16 24D