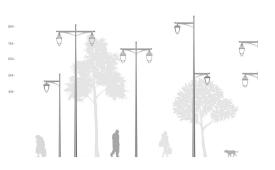

## **Kastelle Brackets**

The Kastelle bracket has a very royal feel to it, reflecting the design of flag poles and thus conveying refinement to a whole lighting set.

#### Features

- Available in single arm, double arm, pole-mounting and wall-mounting versions
- Length range: 800 or 1000mm
- Luminaire fixing: suspended

#### Application

- Historical environments
- $\cdot$  City centers, villages