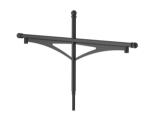

#### Versions

Kastelle Wall bracket-JSB710 S1000

Kastelle DA bracket-JSB710 S800

Kastelle DA bracket-JSB710 S1000

Kastelle Pole Wall bracket-JSB710

S800

Dimensional drawing