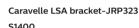

aravelle Brackets**

The Caravelle bracket's structure reminds of boat masts and reinforces the charm of seafronts in a very contemporary way, whichever Philips luminaire you choose to pair it with.

### Benefits

- $\cdot$  Compatible with our Accante range of conical poles
- Smaller version available: "Caravelle Low"

### Features

- Available in single arm, double arm, pole-mounting and wall-mounting versions
- Length range: 1200 or 1400mm
- Luminaire fixing: side-entry
- $\cdot$  Optional luminous cap at the top

### Application

- Seafronts
- Commercial districts
- $\cdot$  Roads and streets

## **Caravelle Brackets**

Versions





Caravelle LDA bracket-JRP323

S1400



Caravelle DA bracket-JRP322 S1400



Caravelle SA bracket-JRP322 S1400



Caravelle Low Pole bracket-JRP323 S1200







S1400

Caravelle Wall bracket-JRP322 S1200



Caravelle LDA bracket-JRP323 S1200

# **Caravelle Brackets**

### Dimensional drawing





















**Caravelle Brackets** 



© 2023 Signify Holding All rights reserved. Signify does not give any representation or warranty as to the accuracy or completeness of the information included herein and shall not be liable for any action in reliance thereon. The information presented in this document is not intended as any commercial offer and does not form part of any quotation or contract, unless otherwise agreed by Signify. All trademarks are owned by Signify Holding or their respective owners.

www.lighting.philips.com 2023, June 9 - data subject to change