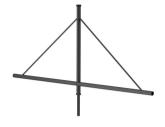

## **Caravelle Brackets**

Versions

Caravelle LDA bracket-JRP323

S1400

Caravelle DA bracket-JRP322 S1400

Caravelle SA bracket-JRP322 S1400

Caravelle Low Pole bracket-JRP323 S1200

S1400

Caravelle Wall bracket-JRP322 S1200

Caravelle LDA bracket-JRP323 S1200