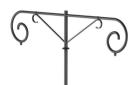

### **Features**

- $\cdot$  Available in single arm, double arm, pole-mounting and wall-mounting versions
- · Length range: 750, 900 or 1100mm
- · Luminaire fixing: suspended

## Versions

Beaugency Wall Pole bracket-JSB700 S1100

Beaugency SA bracket-JSB700 S750

Beaugency SA bracket-JSB700

Beaugency DA bracket-JSB700 S1100

Beaugency DA bracket-JSB700 S750

Beaugency SA bracket-JSB700 S900