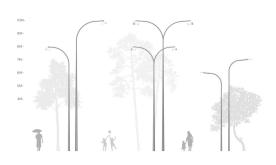

# **KR Brackets**

The KR bracket is one of the simplest yet most efficient thanks to three important lengths that allow the enlightenment of very broad roads.

### Features

- Available in single arm, double arm, pole-mounting and wall-mounting versions
- Length range: 1000, 1500 or 2000mm
- Luminaire fixing: side-entry

### Versions

KR DA bracket-JGM001 S2000

KR SA bracket-JGM001 S1000

### KR DA bracket-JGM001 S1000

KR DA bracket-JGM001 S1500

### Versions

KR SA bracket-JGM001 S2000

KR SA bracket-JGM001 S1500