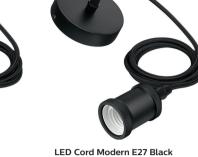

# **Accessory**

This Philips cable combines a fabric wire and metal socket with matt finishing to bring a vibe to your living space. Paired with a E27 LED bulb from the Philips vintage, modern or classic range to complete the look.

#### **Features**

- · Metal socket with matt finishing
- Fabric-covered cable
- Mood setting and styling