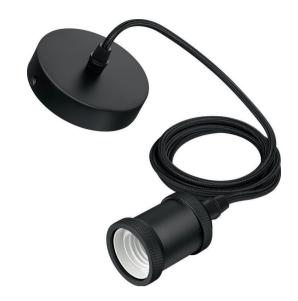

# **Accessory**

This Philips cable combines a fabric wire and metal socket with matt finishing to bring a vibe to your living space. Paired with a E27 LED bulb from the Philips vintage, modern or classic range to complete the look.

#### **Features**

- · Metal socket with matt finishing
- Fabric-covered cable
- Mood setting and styling