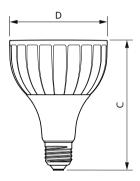

#### **Dimensional drawing**

Accent Diagrams

LEDspot PAR30L E27 5700K 30D

|                               | _       | -      |
|-------------------------------|---------|--------|
| Product                       | D       | C      |
| Master LED PAR30L 32W 30D 857 | 95.5 mm | 129 mm |