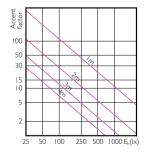

#### **Dimensional drawing**

Accent Diagrams

LEDspot PAR30L E27 5700K 30D

|                               | _       | -      |
|-------------------------------|---------|--------|
| Product                       | D       | C      |
| Master LED PAR30L 32W 30D 857 | 95.5 mm | 129 mm |