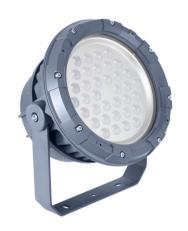

### UniFlood C

UniFlood C is a circular shaped, exterior-rated and cost-effective architectural LED floodlight that is designed for façade, landscape and outdoor flood lighting applications. The robust mechanical design and high-efficiency optical design make it ideal for illuminating multi-story exterior facades, bridges, landmarks and monuments. Available in white, monochromatic colors, RGB, RGBW and tunable white. Six different spread lenses ranging from narrow spot to wide flood and DMX512/RDM control option available to give architects and designers the freedom to explore a wide range of concepts and design with no limitations.

#### **Features**

- · Robust design & IP66 for outdoor applications
- · Drainage design to reduce dirt and water accumulation
- Available optical distributions: 3.5°, 5°, 15°, 30°, 45° and 60°
- · Adjustable ±90° tilting angle
- $\cdot$  Through wiring for DMX signal via dedicated cables with IP67 connectors