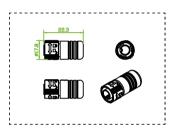

ler: Industrial computer that can control up to 6,000 DMX universes. Stand-alone Controller: Fits all medium applications with up to 700 DMX universes. Wiring accessories include leader and jump cables with male and female IP67 connectors and end-caps. Addressing Device: Hand-held device that can write DMX addresses to a whole run on-site within minutes. DMX Amplifier: Compact, IP65 and low-power repeater that can amplify the DMX signal for up 100 metres.

### **Application**

- · Bridges, Monuments, Facades
- Landscape
- · Parks and Plazas

# Uni DMX controls and accessories

## Versions









ZXP399 Endcap F

ZXP399 4P Jumper Cable

ZXP399 4P Leader Cable

ZXP399 Endcap M



Addressing Kit

## Dimensional drawing









# Uni DMX controls and accessories

# Dimensional drawing









### **Product details**

DMX addressing kit





DMX addressing kit



DMX addressing kit

# Uni DMX controls and accessories



© 2023 Signify Holding All rights reserved. Signify does not give any representation or warranty as to the accuracy or completeness of the information included herein and shall not be liable for any action in reliance thereon. The information presented in this document is not intended as any commercial offer and does not form part of any quotation or contract, unless otherwise agreed by Signify. All trademarks are owned by Signify Holding or their respective owners.