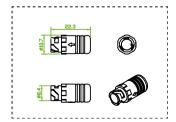

## Versions

ZXP399 Endcap F

ZXP399 4P Jumper Cable

ZXP399 4P Leader Cable

ZXP399 Endcap M

Addressing Kit

### **Product details**

DMX addressing kit

DMX addressing kit

DMX addressing kit