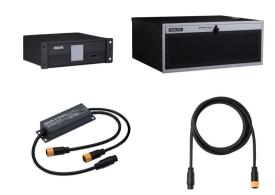

# Uni DMX controls and accessories

The ZXP399 DMX Controls and Wiring Accessories are to be used with our architectural and facade lighting luminaires (UniFlood C, M and G, UniStrip G4, UniEdge, UniDot G2, UniString and UniBar). DMX Controls include a main controller, stand-alone controller, sub-controllers, DMX amplifier and DMX addressing device. Main Controller: Industrial computer that can control up to 6,000 DMX universes. Stand-alone Controller: Fits all medium applications with up to 700 DMX universes. Wiring accessories include leader and jump cables with male and female IP67 connectors and end-caps. Addressing Device: Hand-held device that can write DMX addresses to a whole run on-site within minutes. DMX Amplifier: Compact, IP65 and low-power repeater that can amplify the DMX signal for up 100 metres.

## Versions

ZXP399 Endcap F

ZXP399 4P Jumper Cable

ZXP399 4P Leader Cable

ZXP399 Endcap M

Addressing Kit