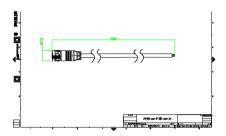

troller: Industrial computer that can control up to 6,000 DMX universes. Stand-alone Controller: Fits all medium applications with up to 700 DMX universes. Wiring accessories include leader and jump cables with male and female IP67 connectors and end-caps. Addressing Device: Hand-held device that can write DMX addresses to a whole run on-site within minutes. DMX Amplifier: Compact, IP65 and low-power repeater that can amplify the DMX signal for up 100 metres.

### **Application**

- · Bridges, Monuments, Facades
- Landscape
- · Parks and Plazas

# Uni DMX controls and accessories

## Versions









ZXP399 Endcap F

ZXP399 4P Jumper Cable

ZXP399 4P Leader Cable

ZXP399 Endcap M



Addressing Kit

## Dimensional drawing









# Uni DMX controls and accessories

# Dimensional drawing









### **Product details**

DMX addressing kit





DMX addressing kit



DMX addressing kit

# Uni DMX controls and accessories



© 2023 Signify Holding All rights reserved. Signify does not give any representation or warranty as to the accuracy or completeness of the information included herein and shall not be liable for any action in reliance thereon. The information presented in this document is not intended as any commercial offer and does not form part of any quotation or contract, unless otherwise agreed by Signify. All trademarks are owned by Signify Holding or their respective owners.