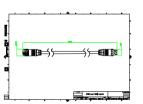

ub-controllers, DMX amplifier and DMX addressing device. Main Controller: Industrial computer that can control up to 6,000 DMX universes. Stand-alone Controller: Fits all medium applications with up to 700 DMX universes. Wiring accessories include leader and jump cables with male and female IP67 connectors and end-caps. Addressing Device: Hand-held device that can write DMX addresses to a whole run on-site within minutes. DMX Amplifier: Compact, IP65 and low-power repeater that can amplify the DMX signal for up 100 metres.

### **Application**

- · Bridges, Monuments, Facades
- Landscape
- · Parks and Plazas

# Uni DMX controls and accessories

## Versions









ZXP399 Endcap F

ZXP399 4P Jumper Cable

ZXP399 4P Leader Cable

ZXP399 Endcap M



Addressing Kit

## Dimensional drawing









# Uni DMX controls and accessories

# Dimensional drawing









### **Product details**

DMX addressing kit





DMX addressing kit



DMX addressing kit

# Uni DMX controls and accessories



© 2023 Signify Holding All rights reserved. Signify does not give any representation or warranty as to the accuracy or completeness of the information included herein and shall not be liable for any action in reliance thereon. The information presented in this document is not intended as any commercial offer and does not form part of any quotation or contract, unless otherwise agreed by Signify. All trademarks are owned by Signify Holding or their respective owners.