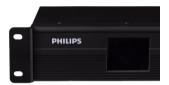

## Uni DMX controls and accessories

The ZXP399 DMX Controls and Wiring Accessories are to be used with our architectural and facade lighting luminaires (UniFlood C, M and G, UniStrip G4, UniEdge, UniDot G2, UniString and UniBar). DMX Controls include main controller, stand-alone controller, sub-controllers, DMX amplifier and DMX addressing device. Main Controller: Industrial computer that can control up to 6000 DMX universes. Stand-alone Controller: Fits for medium applications with up to 700 DMX universes. Wiring accessories include leader and jumper cables with male and female IP67 connectors and end-caps. Addressing Device: Hand-held device that can write DMX addresses to a whole run on-site within minutes. DMX Amplifier: Compact, IP65 and low power repeater that can amplify the DMX signal for up 100 meters.

#### **Product details**

DMX stand-alone controller

DMX main controller

DMX main controller

DMX main controller

DMX stand-alone controller