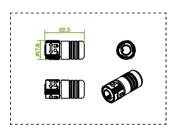

niBar). DMX Controls include main controller, stand-alone controller, sub-controllers, DMX amplifier and DMX addressing device. Main Controller: Industrial computer that can control up to 6000 DMX universes. Stand-alone Controller: Fits for medium applications with up to 700 DMX universes. Wiring accessories include leader and jumper cables with male and female IP67 connectors and end-caps. Addressing Device: Hand-held device that can write DMX addresses to a whole run on-site within minutes. DMX Amplifier: Compact, IP65 and low power repeater that can amplify the DMX signal for up 100 meters.

#### **Application**

- · Bridges, Monuments, Facades
- Landscape
- · Parks and Plazas

#### Versions



### Dimensional drawing



# Dimensional drawing

















# Dimensional drawing













#### **Product details**

DMX sub-controller







#### **Product details**



#### **Product details**

DMX stand-alone controller





DMX main controller

DMX main controller





DMX main controller

DMX stand-alone controller