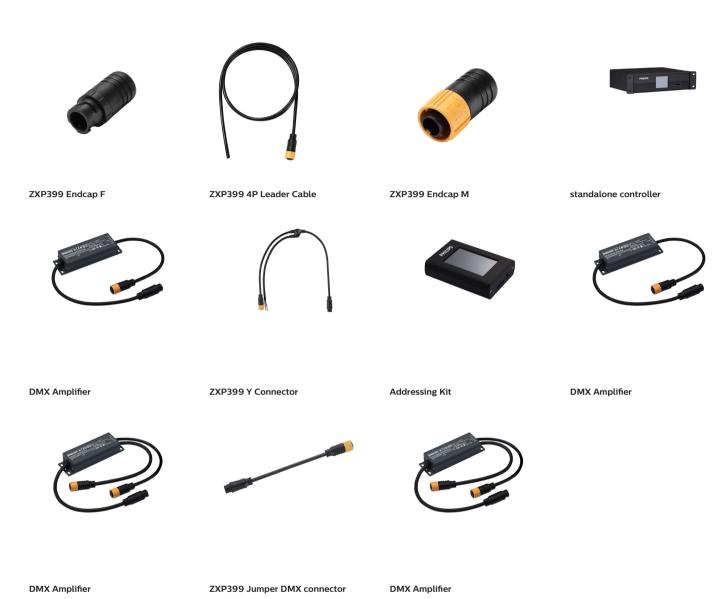

## Uni DMX controls and accessories

The ZXP399 DMX Controls and Wiring Accessories are to be used with our architectural and facade lighting luminaires (UniFlood C, M and G, UniStrip G4, UniEdge, UniDot G2, UniString and UniBar). DMX Controls include main controller, stand-alone controller, sub-controllers, DMX amplifier and DMX addressing device. Main Controller: Industrial computer that can control up to 6000 DMX universes. Stand-alone Controller: Fits for medium applications with up to 700 DMX universes. Wiring accessories include leader and jumper cables with male and female IP67 connectors and end-caps. Addressing Device: Hand-held device that can write DMX addresses to a whole run on-site within minutes. DMX Amplifier: Compact, IP65 and low power repeater that can amplify the DMX signal for up 100 meters.