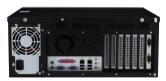

## Uni DMX controls and accessories

The ZXP399 DMX Controls and Wiring Accessories are to be used with our architectural and facade lighting luminaires (UniFlood C, M and G, UniStrip G4, UniEdge, UniDot G2, UniString and UniBar). DMX Controls include main controller, stand-alone controller, sub-controllers, DMX amplifier and DMX addressing device. Main Controller: Industrial computer that can control up to 6000 DMX universes. Stand-alone Controller: Fits for medium applications with up to 700 DMX universes. Wiring accessories include leader and jumper cables with male and female IP67 connectors and end-caps. Addressing Device: Hand-held device that can write DMX addresses to a whole run on-site within minutes. DMX Amplifier: Compact, IP65 and low power repeater that can amplify the DMX signal for up 100 meters.

#### **Product details**

DMX stand-alone controller

DMX main controller

DMX main controller

DMX main controller

DMX stand-alone controller