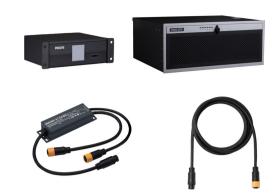

## Uni DMX controls and accessories

The ZXP399 DMX Controls and Wiring Accessories are to be used with our architectural and facade lighting luminaires (UniFlood C, M and G, UniStrip G4, UniEdge, UniDot G2, UniString and UniBar). DMX Controls include main controller, stand-alone controller, sub-controllers, DMX amplifier and DMX addressing device. Main Controller: Industrial computer that can control up to 6000 DMX universes. Stand-alone Controller: Fits for medium applications with up to 700 DMX universes. Wiring accessories include leader and jumper cables with male and female IP67 connectors and end-caps. Addressing Device: Hand-held device that can write DMX addresses to a whole run on-site within minutes. DMX Amplifier: Compact, IP65 and low power repeater that can amplify the DMX signal for up 100 meters.