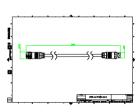

## Uni DMX controls and accessories

The ZXP399 DMX Controls and Wiring Accessories are to be used with our architectural and facade lighting luminaires (UniFlood C, M and G, UniStrip G4, UniEdge, UniDot G2, UniString and UniBar). DMX Controls include main controller, stand-alone controller, sub-controllers, DMX amplifier and DMX addressing device. Main Controller: Industrial computer that can control up to 6000 DMX universes. Stand-alone Controller: Fits for medium applications with up to 700 DMX universes. Wiring accessories include leader and jumper cables with male and female IP67 connectors and end-caps. Addressing Device: Hand-held device that can write DMX addresses to a whole run on-site within minutes. DMX Amplifier: Compact, IP65 and low power repeater that can amplify the DMX signal for up 100 meters.

### Dimensional drawing

# Dimensional drawing