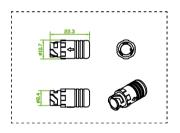

## Uni DMX controls and accessories

The ZXP399 DMX Controls and Wiring Accessories are to be used with our architectural and facade lighting luminaires (UniFlood C, M and G, UniStrip G4, UniEdge, UniDot G2, UniString and UniBar). DMX Controls include main controller, stand-alone controller, sub-controllers, DMX amplifier and DMX addressing device. Main Controller: Industrial computer that can control up to 6000 DMX universes. Stand-alone Controller: Fits for medium applications with up to 700 DMX universes. Wiring accessories include leader and jumper cables with male and female IP67 connectors and end-caps. Addressing Device: Hand-held device that can write DMX addresses to a whole run on-site within minutes. DMX Amplifier: Compact, IP65 and low power repeater that can amplify the DMX signal for up 100 meters.

#### **Product details**

DMX sub-controller

#### **Product details**