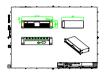

## Uni DMX controls and accessories

The ZXP399 DMX Controls and Wiring Accessories are to be used with our architectural and facade lighting luminaires (UniFlood C, M and G, UniStrip G4, UniEdge, UniDot G2, UniString and UniBar). DMX Controls include main controller, stand-alone controller, sub-controllers, DMX amplifier and DMX addressing device. Main Controller: Industrial computer that can control up to 6000 DMX universes. Stand-alone Controller: Fits for medium applications with up to 700 DMX universes. Wiring accessories include leader and jumper cables with male and female IP67 connectors and end-caps. Addressing Device: Hand-held device that can write DMX addresses to a whole run on-site within minutes. DMX Amplifier: Compact, IP65 and low power repeater that can amplify the DMX signal for up 100 meters.

#### **Product details**

DMX stand-alone controller

DMX main controller

DMX main controller

DMX main controller

DMX stand-alone controller