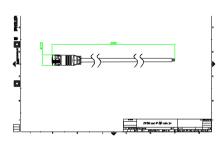

Controller: Fits all medium applications with up to 700 DMX universes. Wiring accessories include leader and jump cables with male and female IP67 connectors and end-caps. Addressing Device: Hand-held device that can write DMX addresses to a whole run on-site within minutes. DMX Amplifier: Compact, IP65 and low-power repeater that can amplify the DMX signal for up 100 metres.

### **Application**

- · Bridges, Monuments, Facades
- Landscape
- Parks and squares

# **ZXP399 DMX Controls and Accessories**

### Versions







ZXP399 4P Leader Cable



ZXP399 Endcap M



ZXP399 Y Connector







Addressing Kit



DMX Amplifier

**DMX** Amplifier

ZXP399 Jumper DMX connector

DMX Amplifier

### Dimensional drawing





# **ZXP399 DMX Controls and Accessories**

# Dimensional drawing

















### **ZXP399 DMX Controls and Accessories**

### Dimensional drawing





### **Product details**

DMX addressing kit



DMX addressing kit



DMX addressing kit





© 2023 Signify Holding All rights reserved. Signify does not give any representation or warranty as to the accuracy or completeness of the information included herein and shall not be liable for any action in reliance thereon. The information presented in this document is not intended as any commercial offer and does not form part of any quotation or contract, unless otherwise agreed by Signify. All trademarks are owned by Signify Holding or their respective owners.