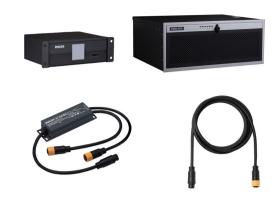

## **ZXP399 DMX Controls and Accessories**

The ZXP399 DMX Controls and Wiring Accessories are to be used with our architectural and facade lighting luminaires (UniFlood C, M and G, UniStrip G4, UniEdge, UniDot G2, UniString and UniBar). DMX Controls include a main controller, stand-alone controller, sub-controllers, DMX amplifier and DMX addressing device. Main Controller: Industrial computer that can control up to 6,000 DMX universes. Stand-alone Controller: Fits all medium applications with up to 700 DMX universes. Wiring accessories include leader and jump cables with male and female IP67 connectors and end-caps. Addressing Device: Hand-held device that can write DMX addresses to a whole run on-site within minutes. DMX Amplifier: Compact, IP65 and low-power repeater that can amplify the DMX signal for up 100 metres.

### Versions

ZXP399 4P Leader Cable

ZXP399 Endcap M

ZXP399 Y Connector

Addressing Kit

DMX Amplifier

**DMX** Amplifier

ZXP399 Jumper DMX connector