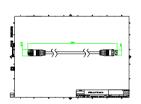

ne Controller: Fits all medium applications with up to 700 DMX universes. Wiring accessories include leader and jump cables with male and female IP67 connectors and end-caps. Addressing Device: Hand-held device that can write DMX addresses to a whole run on-site within minutes. DMX Amplifier: Compact, IP65 and low-power repeater that can amplify the DMX signal for up 100 metres.

### **Application**

- · Bridges, Monuments, Facades
- Landscape
- Parks and squares

# **ZXP399 DMX Controls and Accessories**

### Versions







ZXP399 4P Leader Cable



ZXP399 Endcap M



ZXP399 Y Connector







Addressing Kit



DMX Amplifier

**DMX** Amplifier

ZXP399 Jumper DMX connector

DMX Amplifier

### Dimensional drawing





# **ZXP399 DMX Controls and Accessories**

# Dimensional drawing

















### **ZXP399 DMX Controls and Accessories**

### Dimensional drawing





### **Product details**

DMX addressing kit



DMX addressing kit



DMX addressing kit





© 2023 Signify Holding All rights reserved. Signify does not give any representation or warranty as to the accuracy or completeness of the information included herein and shall not be liable for any action in reliance thereon. The information presented in this document is not intended as any commercial offer and does not form part of any quotation or contract, unless otherwise agreed by Signify. All trademarks are owned by Signify Holding or their respective owners.