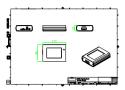

accessories include leader and jump cables with male and female IP67 connectors and end-caps. Addressing Device: Hand-held device that can write DMX addresses to a whole run on-site within minutes. DMX Amplifier: Compact, IP65 and low-power repeater that can amplify the DMX signal for up 100 metres.

### **Application**

- · Bridges, Monuments, Facades
- Landscape
- Parks and squares

# **ZXP399 DMX Controls and Accessories**

### Versions







ZXP399 4P Leader Cable



ZXP399 Endcap M



ZXP399 Y Connector







Addressing Kit



DMX Amplifier

**DMX** Amplifier

ZXP399 Jumper DMX connector

DMX Amplifier

### Dimensional drawing





# **ZXP399 DMX Controls and Accessories**

# Dimensional drawing

















### **ZXP399 DMX Controls and Accessories**

### Dimensional drawing





### **Product details**

DMX addressing kit



DMX addressing kit



DMX addressing kit





© 2023 Signify Holding All rights reserved. Signify does not give any representation or warranty as to the accuracy or completeness of the information included herein and shall not be liable for any action in reliance thereon. The information presented in this document is not intended as any commercial offer and does not form part of any quotation or contract, unless otherwise agreed by Signify. All trademarks are owned by Signify Holding or their respective owners.