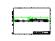

ccessories include leader and jump cables with male and female IP67 connectors and end-caps. Addressing Device: Hand-held device that can write DMX addresses to a whole run on-site within minutes. DMX Amplifier: Compact, IP65 and low-power repeater that can amplify the DMX signal for up 100 metres.

### **Application**

- · Bridges, Monuments, Facades
- Landscape
- Parks and squares

# **ZXP399 DMX Controls and Accessories**

### Versions







ZXP399 4P Leader Cable



ZXP399 Endcap M



ZXP399 Y Connector







Addressing Kit



DMX Amplifier

**DMX** Amplifier

ZXP399 Jumper DMX connector

DMX Amplifier

### Dimensional drawing





# **ZXP399 DMX Controls and Accessories**

# Dimensional drawing

















### **ZXP399 DMX Controls and Accessories**

### Dimensional drawing





### **Product details**

DMX addressing kit



DMX addressing kit



DMX addressing kit





© 2023 Signify Holding All rights reserved. Signify does not give any representation or warranty as to the accuracy or completeness of the information included herein and shall not be liable for any action in reliance thereon. The information presented in this document is not intended as any commercial offer and does not form part of any quotation or contract, unless otherwise agreed by Signify. All trademarks are owned by Signify Holding or their respective owners.