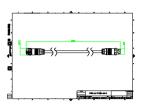

nd-alone Controller: Fits all medium applications with up to 700 DMX universes. Wiring accessories include leader and jump cables with male and female IP67 connectors and end-caps. Addressing Device: Hand-held device that can write DMX addresses to a whole run on-site within minutes. DMX Amplifier: Compact, IP65 and low-power repeater that can amplify the DMX signal for up 100 metres.

### **Application**

- · Bridges, Monuments, Facades
- Landscape
- Parks and squares

# **ZXP399 DMX Controls and Accessories**

### Versions







ZXP399 4P Leader Cable



ZXP399 Endcap M



ZXP399 Y Connector







Addressing Kit



DMX Amplifier

**DMX** Amplifier

ZXP399 Jumper DMX connector

DMX Amplifier

### Dimensional drawing





# **ZXP399 DMX Controls and Accessories**

# Dimensional drawing

















### **ZXP399 DMX Controls and Accessories**

### Dimensional drawing





### **Product details**

DMX addressing kit



DMX addressing kit



DMX addressing kit





© 2023 Signify Holding All rights reserved. Signify does not give any representation or warranty as to the accuracy or completeness of the information included herein and shall not be liable for any action in reliance thereon. The information presented in this document is not intended as any commercial offer and does not form part of any quotation or contract, unless otherwise agreed by Signify. All trademarks are owned by Signify Holding or their respective owners.