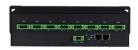

## Uni DMX controls and accessories

The ZXP399 DMX Controls and Wiring Accessories are to be used with our architectural and facade lighting luminaires (UniFlood C, M and G, UniStrip G4, UniEdge, UniDot G2, UniString and UniBar). DMX Controls include a main controller, stand-alone controller, sub-controllers, DMX amplifier and DMX addressing device. Main Controller: Industrial computer that can control up to 6,000 DMX universes. Stand-alone Controller: Fits all medium applications with up to 700 DMX universes. Wiring accessories include leader and jump cables with male and female IP67 connectors and end-caps. Addressing Device: Hand-held device that can write DMX addresses to a whole run on-site within minutes. DMX Amplifier: Compact, IP65 and low-power repeater that can amplify the DMX signal for up 100 metres.

#### **Product details**

DMX sub-controller

DMX sub-controller

DMX stand-alone controller

DMX addressing kit