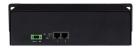

## Uni DMX controls and accessories

The ZXP399 DMX Controls and Wiring Accessories are to be used with our architectural and facade lighting luminaires (UniFlood C, M and G, UniStrip G4, UniEdge, UniDot G2, UniString and UniBar). DMX Controls include a main controller, stand-alone controller, sub-controllers, DMX amplifier and DMX addressing device. Main Controller: Industrial computer that can control up to 6,000 DMX universes. Stand-alone Controller: Fits all medium applications with up to 700 DMX universes. Wiring accessories include leader and jump cables with male and female IP67 connectors and end-caps. Addressing Device: Hand-held device that can write DMX addresses to a whole run on-site within minutes. DMX Amplifier: Compact, IP65 and low-power repeater that can amplify the DMX signal for up 100 metres.

#### **Product details**

DMX sub-controller

DMX sub-controller

DMX stand-alone controller

DMX addressing kit