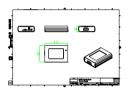

niDot G2, UniString and UniBar). DMX Controls include a main controller, stand-alone controller, sub-controllers, DMX amplifier and DMX addressing device. Main Controller: Industrial computer that can control up to 6,000 DMX universes. Stand-alone Controller: Fits all medium applications with up to 700 DMX universes. Wiring accessories include leader and jump cables with male and female IP67 connectors and end-caps. Addressing Device: Hand-held device that can write DMX addresses to a whole run on-site within minutes. DMX Amplifier: Compact, IP65 and low-power repeater that can amplify the DMX signal for up 100 metres.

#### **Application**

- · Bridges, Monuments, Facades
- Landscape
- · Parks and Plazas

#### Versions



# Dimensional drawing

















## Dimensional drawing









#### **Product details**

DMX sub-controller







DMX sub-controller







DMX stand-alone controller





DMX addressing kit

#### **Product details**









DMX stand-alone controller

DMX stand-alone controller





DMX stand-alone controller





© 2023 Signify Holding All rights reserved. Signify does not give any representation or warranty as to the accuracy or completeness of the information included herein and shall not be liable for any action in reliance thereon. The information presented in this document is not intended as any commercial offer and does not form part of any quotation or contract, unless otherwise agreed by Signify. All trademarks are owned by Signify Holding or their respective owners.