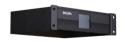

## Uni DMX controls and accessories

The ZXP399 DMX Controls and Wiring Accessories are to be used with our architectural and facade lighting luminaires (UniFlood C, M and G, UniStrip G4, UniEdge, UniDot G2, UniString and UniBar). DMX Controls include a main controller, stand-alone controller, sub-controllers, DMX amplifier and DMX addressing device. Main Controller: Industrial computer that can control up to 6,000 DMX universes. Stand-alone Controller: Fits all medium applications with up to 700 DMX universes. Wiring accessories include leader and jump cables with male and female IP67 connectors and end-caps. Addressing Device: Hand-held device that can write DMX addresses to a whole run on-site within minutes. DMX Amplifier: Compact, IP65 and low-power repeater that can amplify the DMX signal for up 100 metres.

#### **Product details**

DMX stand-alone controller

DMX stand-alone controller

DMX stand-alone controller

© 2023 Signify Holding All rights reserved. Signify does not give any representation or warranty as to the accuracy or completeness of the information included herein and shall not be liable for any action in reliance thereon. The information presented in this document is not intended as any commercial offer and does not form part of any quotation or contract, unless otherwise agreed by Signify. All trademarks are owned by Signify Holding or their respective owners.