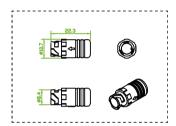

## Uni DMX controls and accessories

The ZXP399 DMX Controls and Wiring Accessories are to be used with our architectural and facade lighting luminaires (UniFlood C, M and G, UniStrip G4, UniEdge, UniDot G2, UniString and UniBar). DMX Controls include a main controller, stand-alone controller, sub-controllers, DMX amplifier and DMX addressing device. Main Controller: Industrial computer that can control up to 6,000 DMX universes. Stand-alone Controller: Fits all medium applications with up to 700 DMX universes. Wiring accessories include leader and jump cables with male and female IP67 connectors and end-caps. Addressing Device: Hand-held device that can write DMX addresses to a whole run on-site within minutes. DMX Amplifier: Compact, IP65 and low-power repeater that can amplify the DMX signal for up 100 metres.