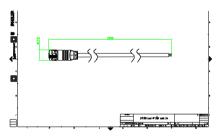

, M and G, UniStrip G4, UniEdge, UniDot G2, UniString and UniBar). DMX Controls include a main controller, stand-alone controller, sub-controllers, DMX amplifier and DMX addressing device. Main Controller: Industrial computer that can control up to 6,000 DMX universes. Stand-alone Controller: Fits all medium applications with up to 700 DMX universes. Wiring accessories include leader and jump cables with male and female IP67 connectors and end-caps. Addressing Device: Hand-held device that can write DMX addresses to a whole run on-site within minutes. DMX Amplifier: Compact, IP65 and low-power repeater that can amplify the DMX signal for up 100 metres.

#### **Application**

- · Bridges, Monuments, Facades
- Landscape
- · Parks and Plazas

#### Versions



# Dimensional drawing

















## Dimensional drawing









#### **Product details**

DMX sub-controller







DMX sub-controller







DMX stand-alone controller





DMX addressing kit

#### **Product details**









DMX stand-alone controller

DMX stand-alone controller





DMX stand-alone controller





© 2023 Signify Holding All rights reserved. Signify does not give any representation or warranty as to the accuracy or completeness of the information included herein and shall not be liable for any action in reliance thereon. The information presented in this document is not intended as any commercial offer and does not form part of any quotation or contract, unless otherwise agreed by Signify. All trademarks are owned by Signify Holding or their respective owners.