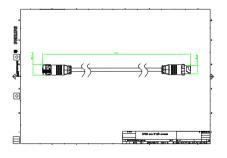

M and G, UniStrip G4, UniEdge, UniDot G2, UniString and UniBar). DMX Controls include a main controller, stand-alone controller, sub-controllers, DMX amplifier and DMX addressing device. Main Controller: Industrial computer that can control up to 6,000 DMX universes. Stand-alone Controller: Fits all medium applications with up to 700 DMX universes. Wiring accessories include leader and jump cables with male and female IP67 connectors and end-caps. Addressing Device: Hand-held device that can write DMX addresses to a whole run on-site within minutes. DMX Amplifier: Compact, IP65 and low-power repeater that can amplify the DMX signal for up 100 metres.

#### **Application**

- · Bridges, Monuments, Facades
- Landscape
- · Parks and Plazas

#### Versions



# Dimensional drawing

















## Dimensional drawing









#### **Product details**

DMX sub-controller







DMX sub-controller







DMX stand-alone controller





DMX addressing kit

#### **Product details**









DMX stand-alone controller

DMX stand-alone controller





DMX stand-alone controller





© 2023 Signify Holding All rights reserved. Signify does not give any representation or warranty as to the accuracy or completeness of the information included herein and shall not be liable for any action in reliance thereon. The information presented in this document is not intended as any commercial offer and does not form part of any quotation or contract, unless otherwise agreed by Signify. All trademarks are owned by Signify Holding or their respective owners.