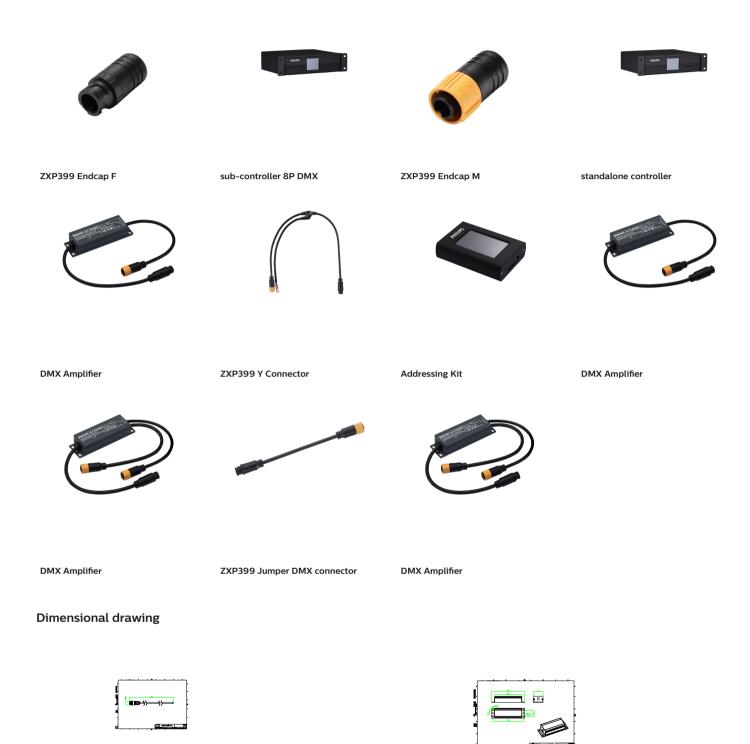

## Uni DMX controls and accessories

The ZXP399 DMX Controls and Wiring Accessories are to be used with our architectural and facade lighting luminaires (UniFlood C, M and G, UniStrip G4, UniEdge, UniDot G2, UniString and UniBar). DMX Controls include a main controller, stand-alone controller, sub-controllers, DMX amplifier and DMX addressing device. Main Controller: Industrial computer that can control up to 6,000 DMX universes. Stand-alone Controller: Fits all medium applications with up to 700 DMX universes. Wiring accessories include leader and jump cables with male and female IP67 connectors and end-caps. Addressing Device: Hand-held device that can write DMX addresses to a whole run on-site within minutes. DMX Amplifier: Compact, IP65 and low-power repeater that can amplify the DMX signal for up 100 metres.

#### **Product details**

DMX sub-controller

DMX sub-controller

DMX stand-alone controller

DMX addressing kit

#### **Product details**

DMX stand-alone controller

DMX stand-alone controller

DMX stand-alone controller

© 2023 Signify Holding All rights reserved. Signify does not give any representation or warranty as to the accuracy or completeness of the information included herein and shall not be liable for any action in reliance thereon. The information presented in this document is not intended as any commercial offer and does not form part of any quotation or contract, unless otherwise agreed by Signify. All trademarks are owned by Signify Holding or their respective owners.