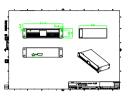

UniDot G2, UniString and UniBar). DMX Controls include a main controller, stand-alone controller, sub-controllers, DMX amplifier and DMX addressing device. Main Controller: Industrial computer that can control up to 6,000 DMX universes. Stand-alone Controller: Fits all medium applications with up to 700 DMX universes. Wiring accessories include leader and jump cables with male and female IP67 connectors and end-caps. Addressing Device: Hand-held device that can write DMX addresses to a whole run on-site within minutes. DMX Amplifier: Compact, IP65 and low-power repeater that can amplify the DMX signal for up 100 metres.

#### **Application**

- · Bridges, Monuments, Facades
- Landscape
- · Parks and Plazas

#### Versions



# Dimensional drawing

















## Dimensional drawing









#### **Product details**

DMX sub-controller







DMX sub-controller







DMX stand-alone controller





DMX addressing kit

#### **Product details**









DMX stand-alone controller

DMX stand-alone controller





DMX stand-alone controller





© 2023 Signify Holding All rights reserved. Signify does not give any representation or warranty as to the accuracy or completeness of the information included herein and shall not be liable for any action in reliance thereon. The information presented in this document is not intended as any commercial offer and does not form part of any quotation or contract, unless otherwise agreed by Signify. All trademarks are owned by Signify Holding or their respective owners.