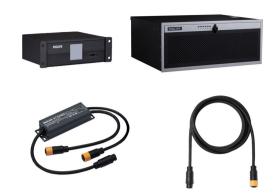

## Uni DMX controls and accessories

The ZXP399 DMX Controls and Wiring Accessories are to be used with our architectural and facade lighting luminaires (UniFlood C, M and G, UniStrip G4, UniEdge, UniDot G2, UniString and UniBar). DMX Controls include a main controller, stand-alone controller, sub-controllers, DMX amplifier and DMX addressing device. Main Controller: Industrial computer that can control up to 6,000 DMX universes. Stand-alone Controller: Fits all medium applications with up to 700 DMX universes. Wiring accessories include leader and jump cables with male and female IP67 connectors and end-caps. Addressing Device: Hand-held device that can write DMX addresses to a whole run on-site within minutes. DMX Amplifier: Compact, IP65 and low-power repeater that can amplify the DMX signal for up 100 metres.

#### **Product details**

DMX sub-controller

DMX sub-controller

DMX stand-alone controller

DMX addressing kit