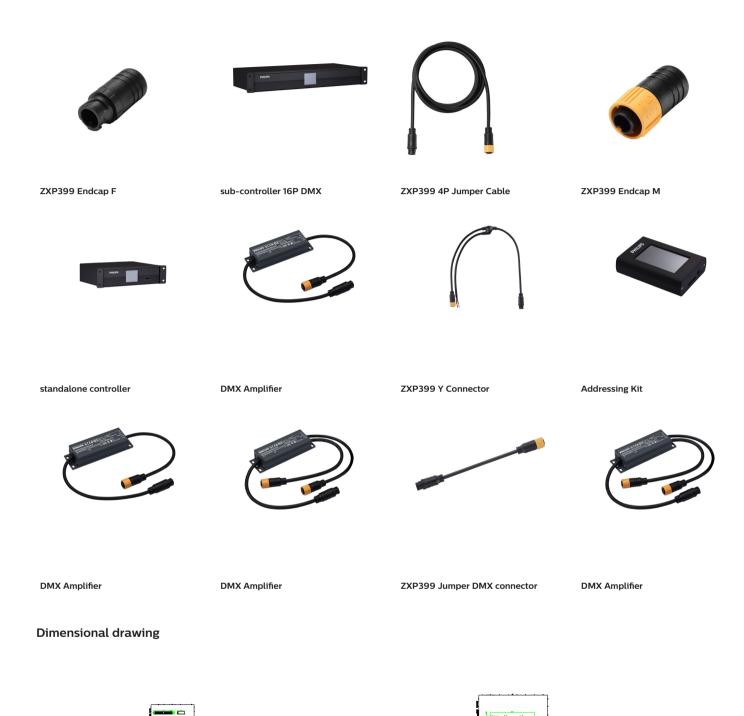

### Uni DMX controls and accessories

The ZXP399 DMX Controls and Wiring Accessories are to be used with our architectural and facade lighting luminaires (UniFlood C, M and G, UniStrip G4, UniEdge, UniDot G2, UniString and UniBar). DMX Controls include main controller, stand-alone controller, sub-controllers, DMX amplifier and DMX addressing device. Main Controller: Industrial computer that can control up to 6000 DMX universes. Stand-alone Controller: Fits for medium applications with up to 700 DMX universes. Wiring accessories include leader and jumper cables with male and female IP67 connectors and end-caps. Addressing Device: Hand-held device that can write DMX addresses to a whole run on-site within minutes. DMX Amplifier: Compact, IP65 and low power repeater that can amplify the DMX signal for up 100 meters.

#### **Product details**

DMX sub-controller

#### **Product details**

#### **Product details**

DMX stand-alone controller

DMX main controller

DMX main controller

DMX main controller

DMX stand-alone controller