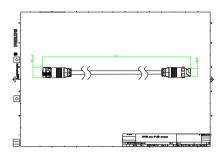

, UniDot G2, UniString and UniBar). DMX Controls include main controller, stand-alone controller, sub-controllers, DMX amplifier and DMX addressing device. Main Controller: Industrial computer that can control up to 6000 DMX universes. Stand-alone Controller: Fits for medium applications with up to 700 DMX universes. Wiring accessories include leader and jumper cables with male and female IP67 connectors and end-caps. Addressing Device: Hand-held device that can write DMX addresses to a whole run on-site within minutes. DMX Amplifier: Compact, IP65 and low power repeater that can amplify the DMX signal for up 100 meters.

#### **Application**

- · Bridges, Monuments, Facades
- Landscape
- · Parks and Plazas

#### Versions



2

# Dimensional drawing

















# Dimensional drawing













#### **Product details**

DMX sub-controller







#### **Product details**



#### **Product details**

DMX stand-alone controller





DMX main controller

DMX main controller





DMX main controller

DMX stand-alone controller