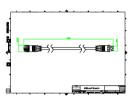

M and G, UniStrip G4, UniEdge, UniDot G2, UniString and UniBar). DMX Controls include main controller, stand-alone controller, sub-controllers, DMX amplifier and DMX addressing device. Main Controller: Industrial computer that can control up to 6000 DMX universes. Stand-alone Controller: Fits for medium applications with up to 700 DMX universes. Wiring accessories include leader and jumper cables with male and female IP67 connectors and end-caps. Addressing Device: Hand-held device that can write DMX addresses to a whole run on-site within minutes. DMX Amplifier: Compact, IP65 and low power repeater that can amplify the DMX signal for up 100 meters.

#### **Application**

- · Bridges, Monuments, Facades
- Landscape
- · Parks and Plazas

#### Versions



2

# Dimensional drawing

















# Dimensional drawing













#### **Product details**

DMX sub-controller







#### **Product details**



#### **Product details**

DMX stand-alone controller





DMX main controller

DMX main controller





DMX main controller

DMX stand-alone controller