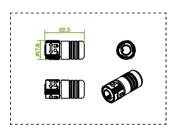

iDot G2, UniString and UniBar). DMX Controls include main controller, stand-alone controller, sub-controllers, DMX amplifier and DMX addressing device. Main Controller: Industrial computer that can control up to 6000 DMX universes. Stand-alone Controller: Fits for medium applications with up to 700 DMX universes. Wiring accessories include leader and jumper cables with male and female IP67 connectors and end-caps. Addressing Device: Hand-held device that can write DMX addresses to a whole run on-site within minutes. DMX Amplifier: Compact, IP65 and low power repeater that can amplify the DMX signal for up 100 meters.

#### **Application**

- · Bridges, Monuments, Facades
- Landscape
- · Parks and Plazas

#### Versions



2

# Dimensional drawing

















# Dimensional drawing













#### **Product details**

DMX sub-controller







#### **Product details**



#### **Product details**

DMX stand-alone controller





DMX main controller

DMX main controller





DMX main controller

DMX stand-alone controller