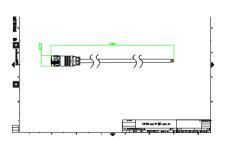

and G, UniStrip G4, UniEdge, UniDot G2, UniString and UniBar). DMX Controls include main controller, stand-alone controller, sub-controllers, DMX amplifier and DMX addressing device. Main Controller: Industrial computer that can control up to 6000 DMX universes. Stand-alone Controller: Fits for medium applications with up to 700 DMX universes. Wiring accessories include leader and jumper cables with male and female IP67 connectors and end-caps. Addressing Device: Hand-held device that can write DMX addresses to a whole run on-site within minutes. DMX Amplifier: Compact, IP65 and low power repeater that can amplify the DMX signal for up 100 meters.

#### **Application**

- · Bridges, Monuments, Facades
- Landscape
- · Parks and Plazas

#### Versions



2

# Dimensional drawing

















# Dimensional drawing













#### **Product details**

DMX sub-controller







#### **Product details**



#### **Product details**

DMX stand-alone controller





DMX main controller

DMX main controller





DMX main controller

DMX stand-alone controller