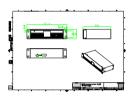

ot G2, UniString and UniBar). DMX Controls include main controller, stand-alone controller, sub-controllers, DMX amplifier and DMX addressing device. Main Controller: Industrial computer that can control up to 6000 DMX universes. Stand-alone Controller: Fits for medium applications with up to 700 DMX universes. Wiring accessories include leader and jumper cables with male and female IP67 connectors and end-caps. Addressing Device: Hand-held device that can write DMX addresses to a whole run on-site within minutes. DMX Amplifier: Compact, IP65 and low power repeater that can amplify the DMX signal for up 100 meters.

#### **Application**

- · Bridges, Monuments, Facades
- Landscape
- · Parks and Plazas

#### Versions



2

# Dimensional drawing

















# Dimensional drawing













#### **Product details**

DMX sub-controller







#### **Product details**



#### **Product details**

DMX stand-alone controller





DMX main controller

DMX main controller





DMX main controller

DMX stand-alone controller