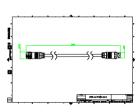

od C, M and G, UniStrip G4, UniEdge, UniDot G2, UniString and UniBar). DMX Controls include main controller, stand-alone controller, sub-controllers, DMX amplifier and DMX addressing device. Main Controller: Industrial computer that can control up to 6000 DMX universes. Stand-alone Controller: Fits for medium applications with up to 700 DMX universes. Wiring accessories include leader and jumper cables with male and female IP67 connectors and end-caps. Addressing Device: Hand-held device that can write DMX addresses to a whole run on-site within minutes. DMX Amplifier: Compact, IP65 and low power repeater that can amplify the DMX signal for up 100 meters.

#### **Application**

- · Bridges, Monuments, Facades
- Landscape
- · Parks and Plazas

#### Versions



2

# Dimensional drawing

















# Dimensional drawing













#### **Product details**

DMX sub-controller







#### **Product details**



#### **Product details**

DMX stand-alone controller





DMX main controller

DMX main controller





DMX main controller

DMX stand-alone controller