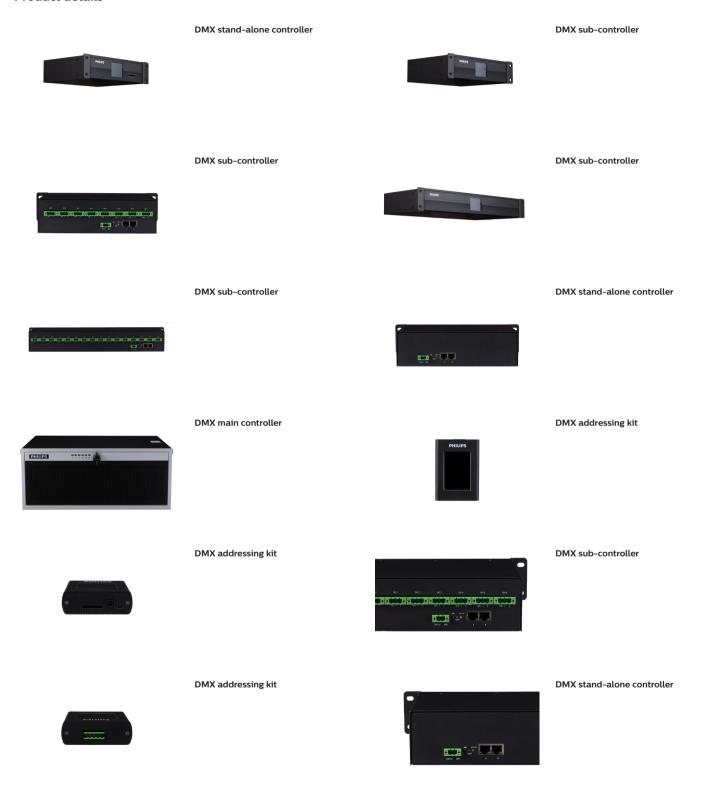

### Uni DMX controls and accessories

The ZXP399 DMX Controls and Wiring Accessories are to be used with our architectural and facade lighting luminaires (UniFlood C, M and G, UniStrip G4, UniEdge, UniDot G2, UniString and UniBar). DMX Controls include main controller, stand-alone controller, sub-controllers, DMX amplifier and DMX addressing device. Main Controller: Industrial computer that can control up to 6000 DMX universes. Stand-alone Controller: Fits for medium applications with up to 700 DMX universes. Wiring accessories include leader and jumper cables with male and female IP67 connectors and end-caps. Addressing Device: Hand-held device that can write DMX addresses to a whole run on-site within minutes. DMX Amplifier: Compact, IP65 and low power repeater that can amplify the DMX signal for up 100 meters.

#### **Product details**