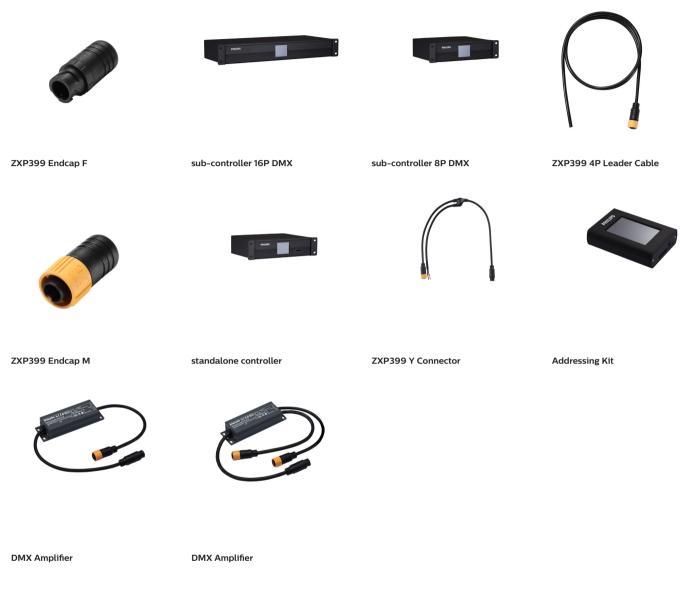

### Uni DMX controls and accessories

The ZXP399 DMX Controls and Wiring Accessories are to be used with our architectural and facade lighting luminaires (UniFlood C, M and G, UniStrip G4, UniEdge, UniDot G2, UniString and UniBar). DMX Controls include main controller, stand-alone controller, sub-controllers, DMX amplifier and DMX addressing device. Main Controller: Industrial computer that can control up to 6000 DMX universes. Stand-alone Controller: Fits for medium applications with up to 700 DMX universes. Wiring accessories include leader and jumper cables with male and female IP67 connectors and end-caps. Addressing Device: Hand-held device that can write DMX addresses to a whole run on-site within minutes. DMX Amplifier: Compact, IP65 and low power repeater that can amplify the DMX signal for up 100 meters.

#### **Product details**

DMX sub-controller

DMX sub-controller

DMX stand-alone controller

DMX sub-controller

DMX sub-controller

DMX sub-controller

4