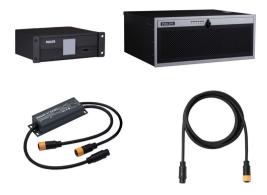

# Uni DMX controls and accessories

The ZXP399 DMX Controls and Wiring Accessories are to be used with our architectural and facade lighting luminaires (UniFlood C, M and G, UniStrip G4, UniEdge, UniDot G2, UniString and UniBar). DMX Controls include main controller, stand-alone controller, sub-controllers, DMX amplifier and DMX addressing device. Main Controller: Industrial computer that can control up to 6000 DMX universes. Stand-alone Controller: Fits for medium applications with up to 700 DMX universes. Wiring accessories include leader and jumper cables with male and female IP67 connectors and end-caps. Addressing Device: Hand-held device that can write DMX addresses to a whole run on-site within minutes. DMX Amplifier: Compact, IP65 and low power repeater that can amplify the DMX signal for up 100 meters.

#### Application

- Bridges, Monuments, Facades
- Landscape
- Parks and Plazas

Versions

ZXP399 Endcap F

sub-controller 16P DMX

sub-controller 8P DMX

ZXP399 Endcap M

standalone controller

ZXP399 Y Connector

Addressing Kit

ZXP399 Jumper DMX connector

DMX Amplifier

Dimensional drawing