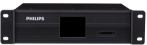

### Uni DMX controls and accessories

The ZXP399 DMX Controls and Wiring Accessories are to be used with our architectural and facade lighting luminaires (UniFlood C, M and G, UniStrip G4, UniEdge, UniDot G2, UniString and UniBar). DMX Controls include main controller, stand-alone controller, sub-controllers, DMX amplifier and DMX addressing device. Main Controller: Industrial computer that can control up to 6000 DMX universes. Stand-alone Controller: Fits for medium applications with up to 700 DMX universes. Wiring accessories include leader and jumper cables with male and female IP67 connectors and end-caps. Addressing Device: Hand-held device that can write DMX addresses to a whole run on-site within minutes. DMX Amplifier: Compact, IP65 and low power repeater that can amplify the DMX signal for up 100 meters.

#### **Product details**

DMX addressing kit

DMX stand-alone controller

DMX main controller

DMX stand-alone controller

DMX main controller

DMX main controller

| - | PHILIPS |  |
|---|---------|--|
|   |         |  |
|   |         |  |