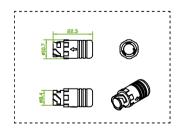

#### Application

- Bridges, Monuments, Facades
- Landscape
- Parks and Plazas

Versions

ZXP399 Endcap F

sub-controller 16P DMX

ZXP399 4P Jumper Cable

sub-controller 8P DMX

ZXP399 Endcap M

ZXP399 4P Leader Cable

DMX Amplifier

DMX Amplifier

DMX Amplifier

ZXP399 Y Connector

Addressing Kit

ZXP399 Jumper DMX connector

DMX Amplifier