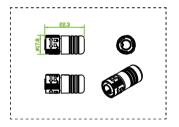

#### Application

- Bridges, Monuments, Facades
- Landscape
- Parks and Plazas

Versions

ZXP399 Endcap F

sub-controller 16P DMX

ZXP399 4P Jumper Cable

sub-controller 8P DMX

ZXP399 Endcap M

ZXP399 4P Leader Cable

DMX Amplifier

DMX Amplifier

DMX Amplifier

ZXP399 Y Connector

Addressing Kit

ZXP399 Jumper DMX connector

DMX Amplifier