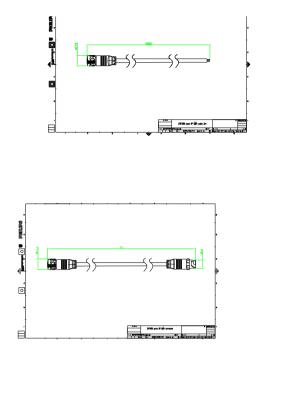

#### Dimensional drawing

| ₩ <b>₩₽</b> -5555 |
|-------------------|
|                   |

Dimensional drawing

Product family leaflet, 2023, April 24

| Product details                           |                            |                            |
|-------------------------------------------|----------------------------|----------------------------|
| • muos                                    | DMX sub-controller         | DMX sub-controller         |
|                                           | DMX stand-alone controller | DMX sub-controller         |
| E TAL | DMX sub-controller         | DMX sub-controller         |
|                                           | DMX sub-controller         | DMX stand-alone controller |
|                                           | DMX main controller        | DMX addressing kit         |
|                                           | DMX addressing kit         | DMX sub-controller         |