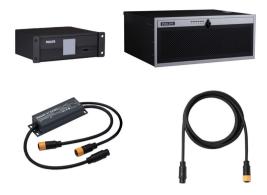

### Uni DMX controls and accessories

The ZXP399 DMX Controls and Wiring Accessories are to be used with our architectural and facade lighting luminaires (UniFlood C, M and G, UniStrip G4, UniEdge, UniDot G2, UniString and UniBar). DMX Controls include main controller, stand-alone controller, sub-controllers, DMX amplifier and DMX addressing device. Main Controller: Industrial computer that can control up to 6000 DMX universes. Stand-alone Controller: Fits for medium applications with up to 700 DMX universes. Wiring accessories include leader and jumper cables with male and female IP67 connectors and end-caps. Addressing Device: Hand-held device that can write DMX addresses to a whole run on-site within minutes. DMX Amplifier: Compact, IP65 and low power repeater that can amplify the DMX signal for up 100 meters.

#### Application

- Bridges, Monuments, Facades
- Landscape
- Parks and Plazas

Versions

ZXP399 Endcap F

sub-controller 16P DMX

ZXP399 4P Jumper Cable

sub-controller 8P DMX

ZXP399 Endcap M

ZXP399 4P Leader Cable

DMX Amplifier

DMX Amplifier

DMX Amplifier

ZXP399 Y Connector

Addressing Kit

ZXP399 Jumper DMX connector

DMX Amplifier