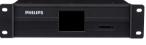

### Uni DMX controls and accessories

The ZXP399 DMX Controls and Wiring Accessories are to be used with our architectural and facade lighting luminaires (UniFlood C, M and G, UniStrip G4, UniEdge, UniDot G2, UniString and UniBar). DMX Controls include main controller, stand-alone controller, sub-controllers, DMX amplifier and DMX addressing device. Main Controller: Industrial computer that can control up to 6000 DMX universes. Stand-alone Controller: Fits for medium applications with up to 700 DMX universes. Wiring accessories include leader and jumper cables with male and female IP67 connectors and end-caps. Addressing Device: Hand-held device that can write DMX addresses to a whole run on-site within minutes. DMX Amplifier: Compact, IP65 and low power repeater that can amplify the DMX signal for up 100 meters.

#### **Product details**

DMX addressing kit

DMX stand-alone controller

DMX main controller

DMX stand-alone controller

DMX main controller

DMX main controller

| - | PHILIPS |  |
|---|---------|--|
|   |         |  |
|   |         |  |