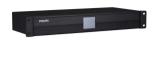

### Uni DMX controls and accessories

The ZXP399 DMX Controls and Wiring Accessories are to be used with our architectural and facade lighting luminaires (UniFlood C, M and G, UniStrip G4, UniEdge, UniDot G2, UniString and UniBar). DMX Controls include main controller, stand-alone controller, sub-controllers, DMX amplifier and DMX addressing device. Main Controller: Industrial computer that can control up to 6000 DMX universes. Stand-alone Controller: Fits for medium applications with up to 700 DMX universes. Wiring accessories include leader and jumper cables with male and female IP67 connectors and end-caps. Addressing Device: Hand-held device that can write DMX addresses to a whole run on-site within minutes. DMX Amplifier: Compact, IP65 and low power repeater that can amplify the DMX signal for up 100 meters.

#### Application

- Bridges, Monuments, Facades
- Landscape
- Parks and Plazas

Versions

ZXP399 Endcap F

sub-controller 16P DMX

ZXP399 4P Jumper Cable

sub-controller 8P DMX

ZXP399 Endcap M

ZXP399 4P Leader Cable

DMX Amplifier

DMX Amplifier

DMX Amplifier

ZXP399 Y Connector

Addressing Kit

ZXP399 Jumper DMX connector

DMX Amplifier