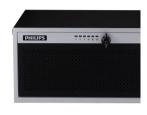

### Uni DMX controls and accessories

The ZXP399 DMX Controls and Wiring Accessories are to be used with our architectural and facade lighting luminaires (UniFlood C, M and G, UniStrip G4, UniEdge, UniDot G2, UniString and UniBar). DMX Controls include main controller, stand-alone controller, sub-controllers, DMX amplifier and DMX addressing device. Main Controller: Industrial computer that can control up to 6000 DMX universes. Stand-alone Controller: Fits for medium applications with up to 700 DMX universes. Wiring accessories include leader and jumper cables with male and female IP67 connectors and end-caps. Addressing Device: Hand-held device that can write DMX addresses to a whole run on-site within minutes. DMX Amplifier: Compact, IP65 and low power repeater that can amplify the DMX signal for up 100 meters.

#### **Product details**

DMX addressing kit

DMX stand-alone controller

DMX main controller

DMX stand-alone controller

DMX main controller

DMX main controller

| - | PHILIPS |  |
|---|---------|--|
|   |         |  |
|   |         |  |