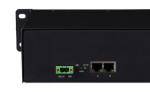

### Uni DMX controls and accessories

The ZXP399 DMX Controls and Wiring Accessories are to be used with our architectural and facade lighting luminaires (UniFlood C, M and G, UniStrip G4, UniEdge, UniDot G2, UniString and UniBar). DMX Controls include main controller, stand-alone controller, sub-controllers, DMX amplifier and DMX addressing device. Main Controller: Industrial computer that can control up to 6000 DMX universes. Stand-alone Controller: Fits for medium applications with up to 700 DMX universes. Wiring accessories include leader and jumper cables with male and female IP67 connectors and end-caps. Addressing Device: Hand-held device that can write DMX addresses to a whole run on-site within minutes. DMX Amplifier: Compact, IP65 and low power repeater that can amplify the DMX signal for up 100 meters.

#### **Product details**

DMX addressing kit

DMX stand-alone controller

DMX main controller

DMX stand-alone controller

DMX main controller

DMX main controller

| - | PHILIPS |  |
|---|---------|--|
|   |         |  |
|   |         |  |