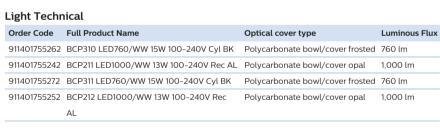

## Operating and Electrical

| Order Code   | Full Product Name                    | Power Consumption |
|--------------|--------------------------------------|-------------------|
| 911401755262 | BCP310 LED760/WW 15W 100-240V Cyl BK | 15 W              |

| 0 | rder Code   | Full Product Name                     | Power Consumption |
|---|-------------|---------------------------------------|-------------------|
| 9 | 11401755242 | BCP211 LED1000/WW 13W 100-240V Rec AL | 13 W              |

## **UNIBollard**

| Order Code   | Full Product Name                    | Power Consumption |
|--------------|--------------------------------------|-------------------|
| 911401755272 | BCP311 LED760/WW 15W 100-240V Cyl BK | 15 W              |

| Order Code   | Full Product Name                     | Power Consumption |
|--------------|---------------------------------------|-------------------|
| 911401755252 | BCP212 LED1000/WW 13W 100-240V Rec AL | 13 W              |