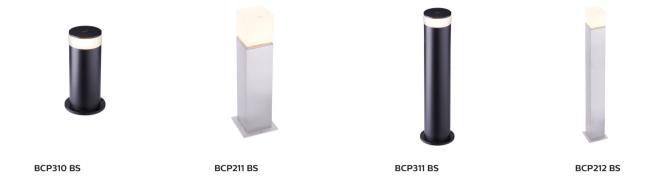

nments of park, buildings outside area, compound areas to bring you a more bright light in evening with the safety and convenience. Its graceful appearance is also a part of public scenery to beautify area you live.

#### **Benefits**

- · Long-lasting working period
- · IP68 connector for easy connection and reliability
- · Anti-UV cover without concerns of yellowing

## Features

- $\cdot$  0.3M ( 0.45M ) / 0.6M / 1.2M height for option
- Up to 1100 lm
- · CRI80
- $\boldsymbol{\cdot}$  Look and feel: cylinder and cubic housing for alternatives
- 50K hours L70B50 @ ta 35°C

#### **Application**

- Public spaces
- · Residential gardens, paths

## **Warnings and Safety**

• Use additional surge protection device in electrical circuit for lighting wiring.

### **UNIBollard**

#### Versions



## Dimensional drawing









## Operating and Electrical

| Order Code   | Full Product Name                    | Power Consumption |
|--------------|--------------------------------------|-------------------|
| 911401755262 | BCP310 LED760/WW 15W 100-240V Cyl BK | 15 W              |

| 0 | rder Code   | Full Product Name                     | Power Consumption |
|---|-------------|---------------------------------------|-------------------|
| 9 | 11401755242 | BCP211 LED1000/WW 13W 100-240V Rec AL | 13 W              |

## **UNIBollard**

| Order Code   | Full Product Name                    | Power Consumption |
|--------------|--------------------------------------|-------------------|
| 911401755272 | BCP311 LED760/WW 15W 100-240V Cyl BK | 15 W              |

| Order Code   | Fu