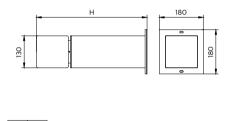

## Dimensional drawing

| 0 | rder Code   | Full Product Name                     | Power Consumption |
|---|-------------|---------------------------------------|-------------------|
| 9 | 11401755242 | BCP211 LED1000/WW 13W 100-240V Rec AL | 13 W              |

| Order Code   | Full Product Name                     | Power Consumption |
|--------------|---------------------------------------|-------------------|
| 911401755252 | BCP212 LED1000/WW 13W 100-240V Rec AL | 13 W              |