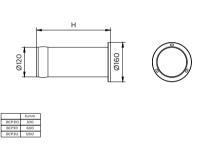

## Dimensional drawing

## Operating and Electrical

| Order Code   | Full Product Name                    | Power Consumption |
|--------------|--------------------------------------|-------------------|
| 911401755262 | BCP310 LED760/WW 15W 100-240V Cyl BK | 15 W              |

## **UNIBollard**

| Order Code   | Full Product Name                    | Power Consumption |
|--------------|--------------------------------------|-------------------|
| 911401755272 | BCP311 LED760/WW 15W 100-240V Cyl BK | 15 W              |