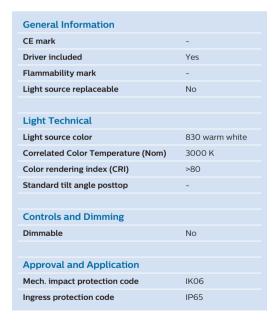

## Features

- $\cdot$  0.3M ( 0.45M ) / 0.6M / 1.2M height for option
- Up to 1100 lm
- · CRI80
- $\boldsymbol{\cdot}$  Look and feel: cylinder and cubic housing for alternatives
- 50K hours L70B50 @ ta 35°C