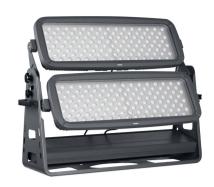

# UniFlood G

UniFlood G is a giant, high power, rectangular-shaped and exterior-rated architectural LED floodlight that is designed for façade, landscape and outdoor flood lighting applications. The robust mechanical design and highly efficient optical design make it ideal for illuminating high storey exterior facades, bridges, landmarks and monuments. Available in white, monochromatic colours, RGB, RGBW and tunable white. Eight different spread lenses ranging from narrow spot, to wide flood and a DMX512/RDM control option available to give architects and designers the freedom to explore a wide range of concepts and design with no limitations.

# Versions

© 2021 Signify Holding All rights reserved. Signify does not give any representation or warranty as to the accuracy or completeness of the information included herein and shall not be liable for any action in reliance thereon. The information presented in this document is not intended as any commercial offer and does not form part of any quotation or contract, unless otherwise agreed by Signify. All trademarks are owned by Signify Holding or their respective owners.