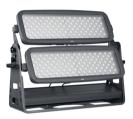

# UniFlood G

UniFlood G is a giant, high power, rectangular-shaped and exterior-rated architectural LED floodlight that is designed for façade, landscape and outdoor flood lighting applications. The robust mechanical design and highly efficient optical design make it ideal for illuminating high storey exterior facades, bridges, landmarks and monuments. Available in white, monochromatic colours, RGB, RGBW and tunable white. Eight different spread lenses ranging from narrow spot, to wide flood and a DMX512/RDM control option available to give architects and designers the freedom to explore a wide range of concepts and design with no limitations.

# Versions

© 2021 Signify Holding All rights reserved. Signify does not give any representation or warranty as to the accuracy or completeness of the information included herein and shall not be liable for any action in reliance thereon. The information presented in this document is not intended as any commercial offer and does not form part of any quotation or contract, unless otherwise agreed by Signify. All trademarks are owned by Signify Holding or their respective owners.