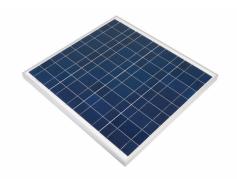

## Solar Panel Sub System

A Range of Solar panels from 20 W to 325 W specially designed for Philips Solar Street lighting, Flood lighting and Solar Indoor Systems

### Benefits

- Robust quality managed by Philips quality discipline, supplied by world class manufacturers
- Customization available
- Plug and play design for easy connection and installation
- TUV certification

### Features

- Connectors with excellent aging resistance and UV endurance, for harsh environment operations.
- Environmentally sealed to IP67
- Ambient temperature range : -40~+85。 C
- Simple crimp-and-poke application
- Tactile and audible mating feedback

### Application

- Solar Street Lighting
- $\cdot$  Solar Flood Lighting
- Solar Indoor Systems