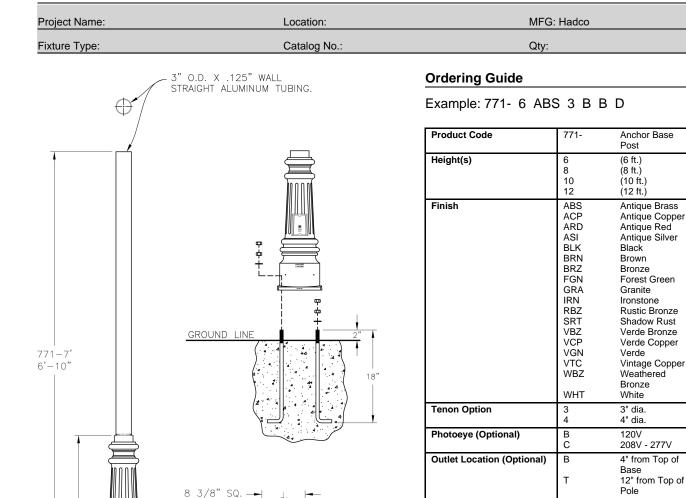

# Anchor Base Post (771-) Specification Sheet

9 3/8" DIA

BOLT CIRCLE.

# Anchor Base Post (771-) Specification Sheet

| Project Name: | Location:    | MFG: Hadco |
|---------------|--------------|------------|
| Fixture Type: | Catalog No.: | Qty:       |

Bolt Circle: 9 3/8" dia.

Anchor Rods: (4) 1/2" dia. x 18" long zinc plated steel

Base Dimensions: 8 1/2" sq. x 27"

Shaft:

3" Straight

Wall Thickness: .125"

Height: 6', 8', 10', 12'