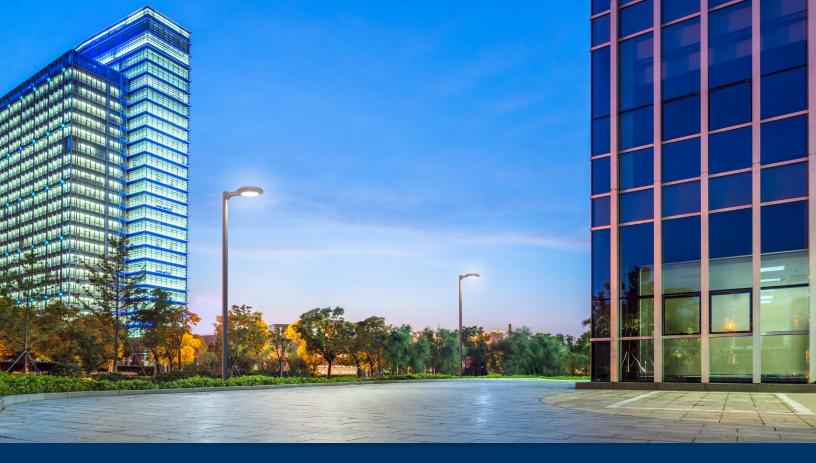

## Goodbye, glare

Enjoy high-performing, energy-saving LED technology without worrying about the harsh glare or pixelization that can occur with LED luminaires.

Outdoor LED luminaires can create unwanted harsh glare that presents a bad impression on pedestrians, making it a challenge to save energy and keep a welcoming outdoor environment. Our portfolio of luminaires with comfort optics provide reduced glare for an enhanced user experience. Now you can save energy and provide comfortable lighting solutions with Signify outdoor luminaires featuring comfort optics.

Uniformly lit luminous opening is easier on the eyes than pixelated LED solutions.

Our comfort optics were designed to minimize light in the glare zone - between 60° and 80°.