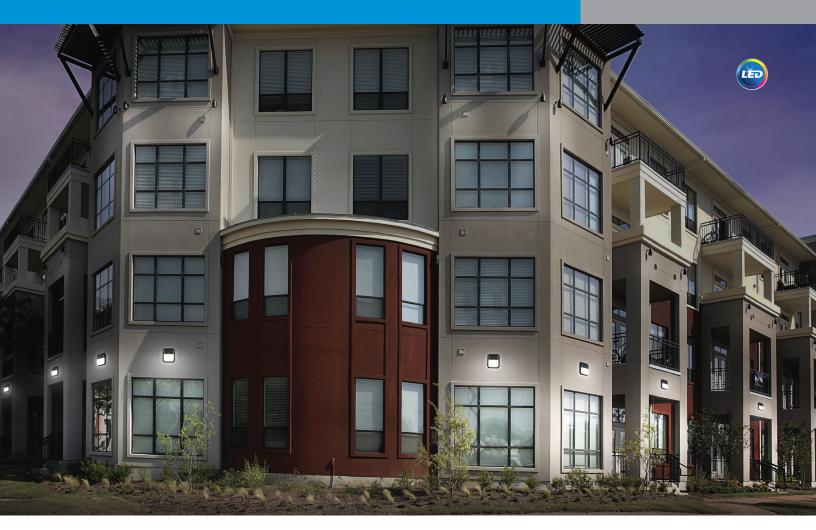

# Compact & economical never looked so good

The Keene LED SWL Square wall light is the easy answer for general purpose wall mount lighting, with a simple clean design and excellent value.

With automatic dusk-to-dawn lighting, SWL is ideal for over doors, entry ways and other general purpose wall mount applications. Featuring energy saving LED performance, Square wall light offers one of the most affordable and efficient solutions on the market.

### Compact and economical

- Wall mount fixture ideal for doorways, entryways and other areas.
- Cost-effective enhanced LED performance means you won't have to sacrifice quality for your budget.
- Built-in photocell for automatic dusk to dawn lighting allow for even more cost-savings.
- Easy installation, the SWL Square wall light mounts to a standard 4" junction box with a galvanized mounting plate.
- · One-piece housing with a tough polycarbonate lens.
- 5 year limited warranty.