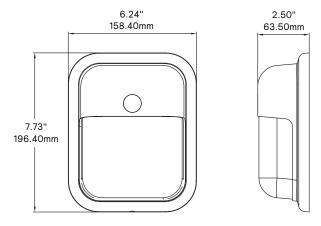

### Compact and economical

- Wall mount fixture ideal for doorways, entryways and other areas.
- Cost-effective enhanced LED performance means you won't have to sacrifice quality for your budget.
- Built-in photocell for automatic dusk to dawn lighting allow for even more cost-savings.
- Easy installation, the SWL Square wall light mounts to a standard 4" junction box with a galvanized mounting plate.
- · One-piece housing with a tough polycarbonate lens.
- 5 year limited warranty.