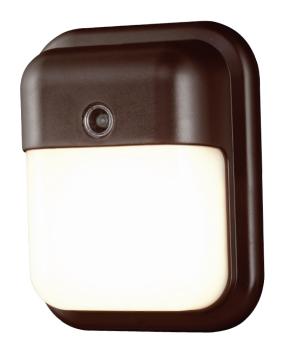

ideal for over doors, entry ways and other general purpose wall mount applications. Featuring energy saving LED performance, Square wall light offers one of the most affordable and efficient solutions on the market.

Let the SWL Square wall light illuminate your project.



## **SWL** Square wall light LED

### Compact and economical

- Wall mount fixture ideal for doorways, entryways and other areas.
- Cost-effective enhanced LED performance means you won't have to sacrifice quality for your budget.
- Built-in photocell for automatic dusk to dawn lighting allow for even more cost-savings.
- Easy installation, the SWL Square wall light mounts to a standard 4" junction box with a galvanized mounting plate.
- · One-piece housing with a tough polycarbonate lens.
- 5 year limited warranty.





#### Ordering guide

| Luminaire SWL         | Color Temperature     | Generation G1  | Options PCB                            | Voltage 1     | Finish BZ        |
|-----------------------|-----------------------|----------------|----------------------------------------|---------------|------------------|
| SWL Square wall light | <b>WW</b> 3000k 80CRI | <b>G1</b> Gen1 | PCB Photocell Button Type (integrated) | <b>1</b> 120V | <b>BZ</b> Bronze |

 $The information\ presented\ in\ this\ document\ is\ not\ intended\ as\ any\ commercial\ offer\ and\ does\ not\ form\ part\ of\ any\ quotation\ or\ contract.$ 



© 2019 Signify Holding. All rights reserved. This document contains information relating to the product portfolio of Signify which information may be subject to change. No representat