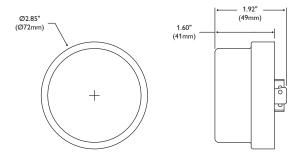

## **Dimensions**

| Catalogue No. | Volts       | Max.Watts<br>Incandescent | Max.Watts HID |     |
|---------------|-------------|---------------------------|---------------|-----|
|               |             |                           | HPF           | NPF |
| P400A         | 120         | 1000                      | 1000          | 400 |
| P400B         | 208/240/277 | 1000                      | 1000          | 400 |
| P400W         | 347         | 1000                      | 1000          | 400 |