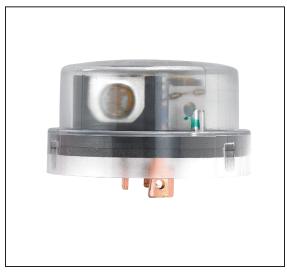

## **Features**

- High-impact polycarbonate housing with 3-hole twist-lock connection.
- Features heavy-duty bi-metal switch that produces 30-45 seconds time delay.
- Fail mode ON, contacts normally closed.