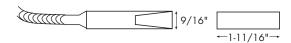

with male (power-in), female (power-out) configuration.
- Internal wires are #12 AWG THHN stranded copper, 600 volt, plus a bare #12 AWG solid tinned copper ground conductor. An isolated ground conductor of #12 AWG THHN stranded copper, 600 volt, is also available.
- Cable head is 18 gauge steel, zinc plated.
- Spring steel latches are on the male (power-in) cable head.
- Single circuit, two circuit and three circuit cable with equipment ground cable sets are available.
- Single circuit and two circuit with equipment ground and isolated ground cable sets are available.
- Galvanized steel cable.

#### **SAMPLE CATALOG NUMBER: PC-12-1E-10**



| Job Name:       |  |
|-----------------|--|
| Catalog Number: |  |
| Туре:           |  |
| Notes:          |  |

ecpour



## **DIMENSIONS** -





## **APPLICATION**



## **WIRING** -



## **WIRING DIAGRAM -**





3



**GROUND** 

| 1-1 | Α           |   |
|-----|-------------|---|
| ш   |             | ш |
|     | TWO CIRCUIT |   |

| OL.     | AIL | D GROUND    |   |     |
|---------|-----|-------------|---|-----|
| z       | 5   | GROUND      | 5 | 15  |
| OWER IN | 3   | ISO. GROUND | 2 | ВO  |
| OW      | 0   | NEUTRAL     | 2 | OWE |
| Д       | 1   | Α           | 1 | 8   |
|         |     |             | ' | J   |

SINGLE CIRCUIT