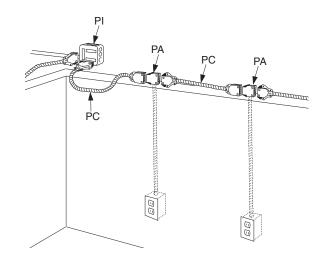

## **APPLICATION** -

 Pre-fabrication cables replace conventional conduit and wire to distrubute receptacle power circuits.

## **APPLICATION**