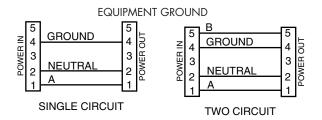

## **WIRING DIAGRAM -**

3

**GROUND** 

| 1-1 | Α           |   |
|-----|-------------|---|
| ш   |             | ш |
|     | TWO CIRCUIT |   |

| OL.     | AIL | D GROUND    |   |     |
|---------|-----|-------------|---|-----|
| z       | 5   | GROUND      | 5 | 15  |
| OWER IN | 3   | ISO. GROUND | 2 | ВO  |
| OW      | 0   | NEUTRAL     | 2 | OWE |
| Д       | 1   | Α           | 1 | 8   |
|         |     |             | ' | J   |

SINGLE CIRCUIT