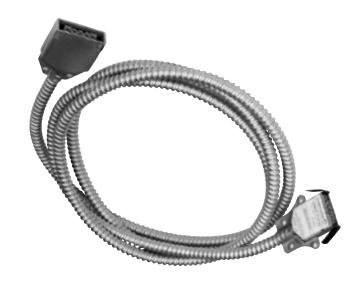

# **POWER CABLE**

## **APPLICATION** -

 Pre-fabrication cables replace conventional conduit and wire to distrubute receptacle power circuits.

#### **CONSTRUCTION -**

- Pre-wired with male (power-in), female (power-out) configuration.
- Internal wires are #12 AWG THHN stranded copper, 600 volt, plus a bare #12 AWG solid tinned copper ground conductor. An isolated ground conductor of #12 AWG THHN stranded copper, 600 volt, is also available.
- Cable head is 18 gauge steel, zinc plated.
- Spring steel latches are on the male (power-in) cable head.
- Single circuit, two circuit and three circuit cable with equipment ground cable sets are available.
- Single circuit and two circuit with equipment ground and isolated ground cable sets are available.
- Galvanized steel cable.