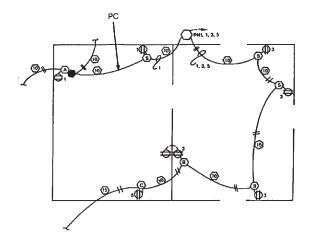

configuration.
- Internal wires are #12 AWG THHN stranded copper, 600 volt, plus a bare #12 AWG solid tinned copper ground conductor. An isolated ground conductor of #12 AWG THHN stranded copper, 600 volt, is also available.
- Cable head is 18 gauge steel, zinc plated.
- Spring steel latches are on the male (power-in) cable head.
- Single circuit, two circuit and three circuit cable with equipment ground cable sets are available.
- Single circuit and two circuit with equipment ground and isolated ground cable sets are available.
- Galvanized steel cable.

#### **SAMPLE CATALOG NUMBER: PC-12-1E-10**



| Job Name:       |  |
|-----------------|--|
| Catalog Number: |  |
| Туре:           |  |
| Notes:          |  |

ecpour



## **DIMENSIONS** -





## **APPLICATION**



## **WIRING** -



## **WIRING DIAGRAM -**





3



**GROUND** 

| 1-1 | Α           |   |
|-----|-------------|---|
| ш   |             | ш |
|     | TWO CIRCUIT |   |

| OL.     | AIL | D GROUND    |   |     |
|---------|-----|-------------|---|-----|
| z       | 5   | GROUND      | 5 | 15  |
| OWER IN | 3   | ISO. GROUND | 2 | ВO  |
| OW      | 0   | NEUTRAL     | 2 | OWE |
| Д       | 1   | Α           | 1 | 8   |
|         |     |             | ' | J   |

SINGLE CIRCUIT