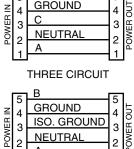

## **WIRING DIAGRAM -**

3

**GROUND** 

| 1-1 | Α           |   |
|-----|-------------|---|
| ш   |             | ш |
|     | TWO CIRCUIT |   |

| OL.     | AIL | D GROUND    |   |     |
|---------|-----|-------------|---|-----|
| z       | 5   | GROUND      | 5 | 15  |
| OWER IN | 3   | ISO. GROUND | 2 | ВO  |
| OW      | 0   | NEUTRAL     | 2 | OWE |
| Д       | 1   | Α           | 1 | 8   |
|         |     |             | ' | J   |