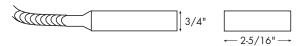

ed with male (power-in), female (power-out) configuration.
- Internal wires are #12 AWG THHN stranded copper, 600 volt, plus a bare #12 AWG solid tinned copper ground conductor. An isolated ground conductor of #12 AWG THHN stranded copper, 600 volt, is also available.
- Cable head is 18 gauge steel, zinc plated.
- Spring steel latches are on the male (power-in) cable head.
- Single circuit, two circuit and three circuit cable with equipment ground cable sets are available.
- Single circuit and two circuit with equipment ground and isolated ground cable sets are available.
- Galvanized steel cable.

#### **SAMPLE CATALOG NUMBER: PC-12-1E-10**



| Job Name:       |  |
|-----------------|--|
| Catalog Number: |  |
| Туре:           |  |
| Notes:          |  |

ecpour



## **DIMENSIONS** -





## **APPLICATION**



## **WIRING** -



## **WIRING DIAGRAM -**





3



**GROUND** 

| 1-1 | Α           |   |
|-----|-------------|---|
| ш   |             | ш |
|     | TWO CIRCUIT |   |

| OL.     | AIL | D GROUND    |   |     |
|---------|-----|-------------|---|-----|
| z       | 5   | GROUND      | 5 | 15  |
| OWER IN | 3   | ISO. GROUND | 2 | ВO  |
| OW      | 0   | NEUTRAL     | 2 | OWE |
| Д       | 1   | Α           | 1 | 8   |
|         |     |             | ' | J   |

SINGLE CIRCUIT