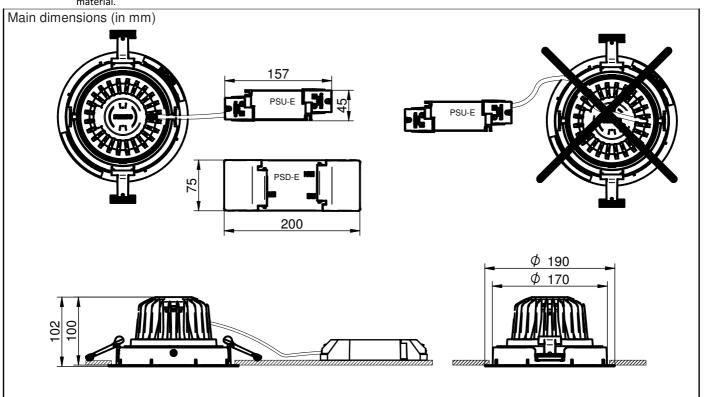

☐The luminaire shall, under no circumstance, be covered with thermal insulation matting or similar material.

© 2018 Signify Holding.

All rights reserved. This document contains information relating to the product portfolio of Signify which information may be subject tochange. No representation or warranty as to the accuracy or completeness of the information included herein is given and any liability for any action in reliance thereon is disclaimed. The information presented in this document is not intended as any commercial offer and does not form part of any quotation or contract. Philips and the Philips Shield Emblem are registered trademarks of Koninklijke Philips N.V.. All other trademarks are owned by Signify Holding or their respective owners.