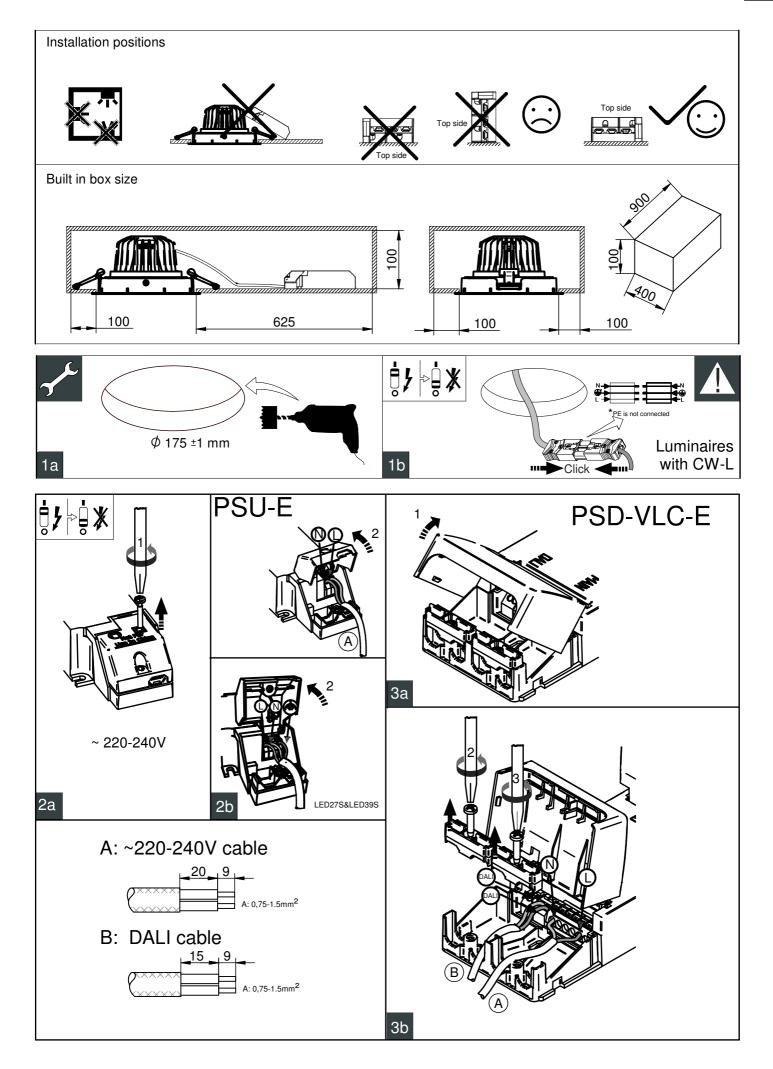

☐The luminaire shall be installed by a qualified electrician and wired in accordance with the latest IEE electrical regulations or the national requirements.

□Caution, risk of electric shock. The light source of this luminaire is not replaceable, when the light source reaches its end of life the whole luminaire shell be replaced. The driver shall only be replaced by the manufacturer or his service agent or a smiliar qulified person.

☐The luminaire shall, under no circumstance, be covered with thermal insulation matting or similar material.

© 2018 Signify Holding.

All rights reserved. This document contains information relating to the product portfolio of Signify which information may be subject tochange. No representation or warranty as to the accuracy or completeness of the information included herein is given and any liability for any action in reliance thereon is disclaimed. The information presented in this document is not intended as any commercial offer and does not form part of any quotation or contract. Philips and the Philips Shield Emblem are registered trademarks of Koninklijke Philips N.V.. All other trademarks are owned by Signify Holding or their respective owners.