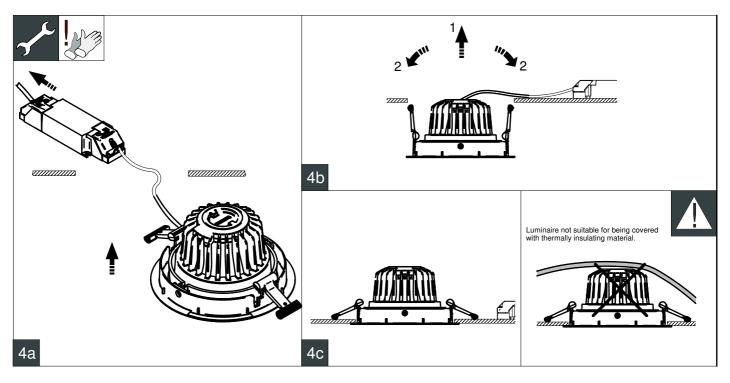

☐The luminaire shall be installed by a qualified electrician and wired in accordance with the latest IEE electrical regulations or the national requirements.

□Caution, risk of electric shock. The light source of this luminaire is not replaceable, when the light source reaches its end of life the whole luminaire shell be replaced. The driver shall only be replaced by the manufacturer or his service agent or a smiliar qulified person.

☐The luminaire shall, under no circumstance, be covered with thermal insulation matting or similar material.

© 2018 Signify Holding.

All rights reserved. This document contains information relating to the product portfolio of Signify which information may be subject tochange. No representation or warranty as to the accuracy or completeness of the information included herein is given and any liability for any action in reliance thereon is disclaimed. The information presented in this document is not intended as any commercial offer and does not form part of any quotation or contract. Philips and the Philips Shield Emblem are registered trademarks of Koninklijke Philips N.V.. All other trademarks are owned by Signify Holding or their respective owners.