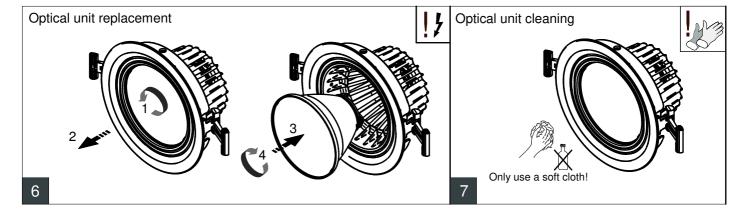

☐The luminaire shall be installed by a qualified electrician and wired in accordance with the latest IEE electrical regulations or the national requirements.

□Caution, risk of electric shock. The light source of this luminaire is not replaceable, when the light source reaches its end of life the whole luminaire shell be replaced. The driver shall only be replaced by the manufacturer or his service agent or a smiliar qulified person.