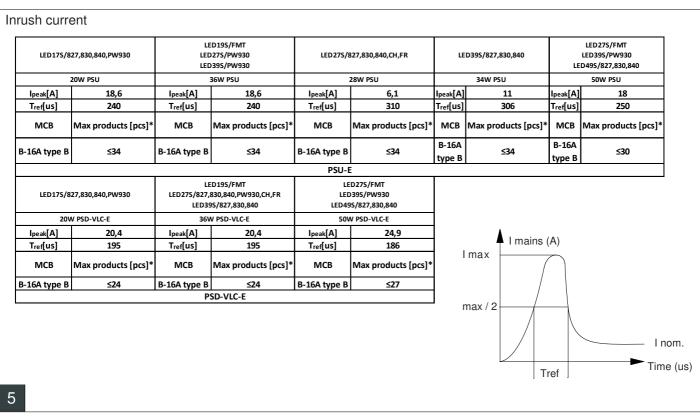

| Model    | Lumen package | Color Temperature [K]       |     | _            |   |
|----------|---------------|-----------------------------|-----|--------------|---|
| RS340B - | LED17S        | 827/830/840/PW930           | 1,1 | Product info |   |
|          | LED19S        | FMT                         | 1,1 |              |   |
|          | LED27S        | 827/830/840/CH/FR/PW930/FMT | 1,1 |              | 1 |
|          | LED39S        | 827/830/840/PW930           | 1,1 |              |   |
| •        | LED49S        | 827/830/840                 | 1,1 | -            |   |
|          |               |                             |     |              |   |