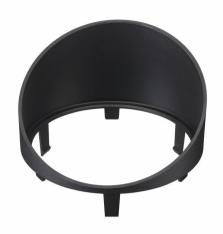

## ST640Z SK BK

#### **ProAir Accessories**

Thanks to the GreenSpace Accent family, retailers and building operators can now make the switch from CDM to LED and enjoy the benefits of Philips PerfectAccent light quality as well as significant energy savings – all for a reasonable initial investment. GreenSpace Accent Projector's regular 3C adaptor and specific lumen packages make retrofit installation quick and easy. For fashion and food retailers, the GreenSpace Accent Projector is available with special light flavours and LED recipes to show the clothes and fresh food produce on offer in the very best light. Check out our Fashion and Food catalogue pages to find out more about CrispWhite, PremiumWhite, Fresh Food Meat and Fresh Food Champagne.

#### **Product data**

| General Information    |                             |
|------------------------|-----------------------------|
| Accessory colour       | Black                       |
| Product family code    | ST640Z [ProAir Accessories] |
|                        |                             |
| Mechanical and Housing |                             |
| Material               | Polyamide                   |
|                        |                             |
| Product Data           |                             |
| Order product name     | ST640Z SK BK                |
| Full product name      | ST640Z SK BK                |
|                        |                             |