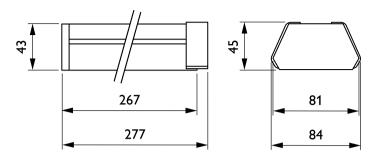

|
|                          |                                 |

| Full product name               | LL120Z MB-SW 2xEP CU7 WH |
|---------------------------------|--------------------------|
| Full product code               | 871829188146900          |
| Order code                      | 910925255036             |
| Material Nr. (12NC)             | 910925255036             |
| Numerator - Quantity Per Pack   | 1                        |
| EAN/UPC - Product/Case          | 8718291881469            |
| Numerator - Packs per outer box | 1                        |
| EAN/UPC - Case                  | 8718291881469            |
|                                 |                          |

Datasheet, 2023, August 2 data subject to change

# **CoreLine Trunking**

## Dimensional drawing