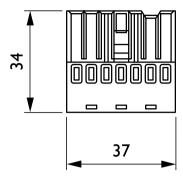

)           |
|                          |                                 |

| Full product name                 | LL120Z EC7-M-F (5PCS) |
|-----------------------------------|-----------------------|
| Full EOC                          | 871829188160599       |
| Order code                        | 88160599              |
| Material no. (12 NC)              | 910925255041          |
| SAP numerator – quantity per pack | 1                     |
| EAN/UPC — Product/Case            | 8718291881605         |
| Numerator – packs per outer box   | 6                     |
| EAN/UPC - Case                    | 8718291881513         |
|                                   |                       |

Datasheet, 2023, April 29 data subject to change

## **CoreLine Trunking**

### Dimensional drawing