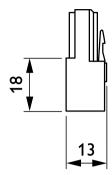

|
|                          |                                 |

| Full product name                 | LL120Z EC7-M-F (5PCS) |
|-----------------------------------|-----------------------|
| Full EOC                          | 871829188160599       |
| Order code                        | 88160599              |
| Material no. (12 NC)              | 910925255041          |
| SAP numerator – quantity per pack | 1                     |
| EAN/UPC — Product/Case            | 8718291881605         |
| Numerator – packs per outer box   | 6                     |
| EAN/UPC - Case                    | 8718291881513         |
|                                   |                       |

Datasheet, 2023, April 29 data subject to change

## **CoreLine Trunking**

### Dimensional drawing