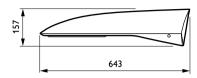

## Iridium gen3 LED Medium

| 5 years                          | Optical cover material                                     | Polycarbonate                                                                                                                                                                                                                                                                                                                                                                                                                                                                                                                                                                                                                                                                                                                                                                                                                                                                                                                                           |
|----------------------------------|------------------------------------------------------------|---------------------------------------------------------------------------------------------------------------------------------------------------------------------------------------------------------------------------------------------------------------------------------------------------------------------------------------------------------------------------------------------------------------------------------------------------------------------------------------------------------------------------------------------------------------------------------------------------------------------------------------------------------------------------------------------------------------------------------------------------------------------------------------------------------------------------------------------------------------------------------------------------------------------------------------------------------|
| -                                | Fixation material                                          | Aluminum                                                                                                                                                                                                                                                                                                                                                                                                                                                                                                                                                                                                                                                                                                                                                                                                                                                                                                                                                |
| ENEC mark                        | Housing Color                                              | Grey                                                                                                                                                                                                                                                                                                                                                                                                                                                                                                                                                                                                                                                                                                                                                                                                                                                                                                                                                    |
| Temperature 650 °C, duration 5 s | Mounting device                                            | Spigot                                                                                                                                                                                                                                                                                                                                                                                                                                                                                                                                                                                                                                                                                                                                                                                                                                                                                                                                                  |
| No                               | Optical cover shape                                        | Flat                                                                                                                                                                                                                                                                                                                                                                                                                                                                                                                                                                                                                                                                                                                                                                                                                                                                                                                                                    |
|                                  | Optical cover finish                                       | Textured                                                                                                                                                                                                                                                                                                                                                                                                                                                                                                                                                                                                                                                                                                                                                                                                                                                                                                                                                |
|                                  | <del>-</del> <del>-                             </del>     | 650 mm                                                                                                                                                                                                                                                                                                                                                                                                                                                                                                                                                                                                                                                                                                                                                                                                                                                                                                                                                  |
| 0                                | <del> </del>                                               | 330 mm                                                                                                                                                                                                                                                                                                                                                                                                                                                                                                                                                                                                                                                                                                                                                                                                                                                                                                                                                  |
|                                  | _                                                          | 157 mm                                                                                                                                                                                                                                                                                                                                                                                                                                                                                                                                                                                                                                                                                                                                                                                                                                                                                                                                                  |
| 0°                               | Effective projected area                                   | 0.031 m <sup>2</sup>                                                                                                                                                                                                                                                                                                                                                                                                                                                                                                                                                                                                                                                                                                                                                                                                                                                                                                                                    |
| 0°                               | <del></del>                                                | 157 x 330 x 650 mm                                                                                                                                                                                                                                                                                                                                                                                                                                                                                                                                                                                                                                                                                                                                                                                                                                                                                                                                      |
|                                  | <del>-</del>                                               | Cover painted                                                                                                                                                                                                                                                                                                                                                                                                                                                                                                                                                                                                                                                                                                                                                                                                                                                                                                                                           |
|                                  |                                                            |                                                                                                                                                                                                                                                                                                                                                                                                                                                                                                                                                                                                                                                                                                                                                                                                                                                                                                                                                         |
| ·                                | Approval and Application                                   |                                                                                                                                                                                                                                                                                                                                                                                                                                                                                                                                                                                                                                                                                                                                                                                                                                                                                                                                                         |
|                                  |                                                            | IP66 [Dust penetration-protected, jet-proof                                                                                                                                                                                                                                                                                                                                                                                                                                                                                                                                                                                                                                                                                                                                                                                                                                                                                                             |
|                                  |                                                            | IKO9 [10 J]                                                                                                                                                                                                                                                                                                                                                                                                                                                                                                                                                                                                                                                                                                                                                                                                                                                                                                                                             |
|                                  | - <del> </del>                                             | 4/4 kV                                                                                                                                                                                                                                                                                                                                                                                                                                                                                                                                                                                                                                                                                                                                                                                                                                                                                                                                                  |
|                                  | <del>-</del>                                               | Safety class II                                                                                                                                                                                                                                                                                                                                                                                                                                                                                                                                                                                                                                                                                                                                                                                                                                                                                                                                         |
|                                  |                                                            |                                                                                                                                                                                                                                                                                                                                                                                                                                                                                                                                                                                                                                                                                                                                                                                                                                                                                                                                                         |
|                                  | Initial Performance (IEC Compliant)                        | )                                                                                                                                                                                                                                                                                                                                                                                                                                                                                                                                                                                                                                                                                                                                                                                                                                                                                                                                                       |
|                                  |                                                            | +/-7%                                                                                                                                                                                                                                                                                                                                                                                                                                                                                                                                                                                                                                                                                                                                                                                                                                                                                                                                                   |
| 220 to 240 V                     | <del>-</del>                                               | (0.38, 0.38) SDCM <5                                                                                                                                                                                                                                                                                                                                                                                                                                                                                                                                                                                                                                                                                                                                                                                                                                                                                                                                    |
|                                  | <del>-</del>                                               | +/-10%                                                                                                                                                                                                                                                                                                                                                                                                                                                                                                                                                                                                                                                                                                                                                                                                                                                                                                                                                  |
|                                  | - · · · · · · · · · · · · · · · · · · ·                    | +/-2                                                                                                                                                                                                                                                                                                                                                                                                                                                                                                                                                                                                                                                                                                                                                                                                                                                                                                                                                    |
|                                  |                                                            | , -                                                                                                                                                                                                                                                                                                                                                                                                                                                                                                                                                                                                                                                                                                                                                                                                                                                                                                                                                     |
|                                  | Over Time Performance (IEC Compliant)                      |                                                                                                                                                                                                                                                                                                                                                                                                                                                                                                                                                                                                                                                                                                                                                                                                                                                                                                                                                         |
| <u> </u>                         | Control gear failure rate at median useful 10 %            |                                                                                                                                                                                                                                                                                                                                                                                                                                                                                                                                                                                                                                                                                                                                                                                                                                                                                                                                                         |
|                                  | _                                                          | - 1- 1-                                                                                                                                                                                                                                                                                                                                                                                                                                                                                                                                                                                                                                                                                                                                                                                                                                                                                                                                                 |
|                                  | _                                                          | L80                                                                                                                                                                                                                                                                                                                                                                                                                                                                                                                                                                                                                                                                                                                                                                                                                                                                                                                                                     |
|                                  | <br>life* 100000 h                                         |                                                                                                                                                                                                                                                                                                                                                                                                                                                                                                                                                                                                                                                                                                                                                                                                                                                                                                                                                         |
|                                  |                                                            |                                                                                                                                                                                                                                                                                                                                                                                                                                                                                                                                                                                                                                                                                                                                                                                                                                                                                                                                                         |
| -                                | Application Conditions                                     |                                                                                                                                                                                                                                                                                                                                                                                                                                                                                                                                                                                                                                                                                                                                                                                                                                                                                                                                                         |
| 10                               |                                                            | 25 ℃                                                                                                                                                                                                                                                                                                                                                                                                                                                                                                                                                                                                                                                                                                                                                                                                                                                                                                                                                    |
|                                  |                                                            | Not applicable                                                                                                                                                                                                                                                                                                                                                                                                                                                                                                                                                                                                                                                                                                                                                                                                                                                                                                                                          |
|                                  |                                                            |                                                                                                                                                                                                                                                                                                                                                                                                                                                                                                                                                                                                                                                                                                                                                                                                                                                                                                                                                         |
|                                  | Product Data                                               |                                                                                                                                                                                                                                                                                                                                                                                                                                                                                                                                                                                                                                                                                                                                                                                                                                                                                                                                                         |
| -40 to +50 °C                    | _                                                          | BGP382 GRN115/740 II DM CO GR SP                                                                                                                                                                                                                                                                                                                                                                                                                                                                                                                                                                                                                                                                                                                                                                                                                                                                                                                        |
|                                  |                                                            | BGP382 GRN115/740 II DM CO GR SP                                                                                                                                                                                                                                                                                                                                                                                                                                                                                                                                                                                                                                                                                                                                                                                                                                                                                                                        |
|                                  |                                                            | 871869632908500                                                                                                                                                                                                                                                                                                                                                                                                                                                                                                                                                                                                                                                                                                                                                                                                                                                                                                                                         |
| No                               |                                                            | 32908500                                                                                                                                                                                                                                                                                                                                                                                                                                                                                                                                                                                                                                                                                                                                                                                                                                                                                                                                                |
|                                  | _                                                          | 910925439677                                                                                                                                                                                                                                                                                                                                                                                                                                                                                                                                                                                                                                                                                                                                                                                                                                                                                                                                            |
|                                  | _ <u>` `                                 </u>              | 1                                                                                                                                                                                                                                                                                                                                                                                                                                                                                                                                                                                                                                                                                                                                                                                                                                                                                                                                                       |
|                                  | _                                                          | 8718696329085                                                                                                                                                                                                                                                                                                                                                                                                                                                                                                                                                                                                                                                                                                                                                                                                                                                                                                                                           |
|                                  |                                                            | 1                                                                                                                                                                                                                                                                                                                                                                                                                                                                                                                                                                                                                                                                                                                                                                                                                                                                                                                                                       |
|                                  |                                                            | 8718696329085                                                                                                                                                                                                                                                                                                                                                                                                                                                                                                                                                                                                                                                                                                                                                                                                                                                                                                                                           |
|                                  | - Case                                                     |                                                                                                                                                                                                                                                                                                                                                                                                                                                                                                                                                                                                                                                                                                                                                                                                                                                                                                                                                         |
|                                  |                                                            |                                                                                                                                                                                                                                                                                                                                                                                                                                                                                                                                                                                                                                                                                                                                                                                                                                                                                                                                                         |
| Aluminum -                       | _                                                          |                                                                                                                                                                                                                                                                                                                                                                                                                                                                                                                                                                                                                                                                                                                                                                                                                                                                                                                                                         |
|                                  | ENEC mark Temperature 650 °C, duration 5 s No  0 10,465 lm | Fixation material  Housing Color  Temperature 650 °C, duration 5 s  No  Optical cover shape Optical cover finish Overall length  Overall width Overall height Effective projected area O' Dimensions (Height x Width x Depth) Parts color  145 lm/W  70 Approval and Application 1 Ingress protection code Mach, impact protection code Surge Protection (Common/Differential) 152° Protection class IEC  Distribution medium  Initial Performance (IEC Compliant Luminous flux tolerance Initial color Rendering Index Tolerance (Idelete) W Idelete) W Idelete) W Ideletel W Over Time Performance (IEC Comp 45 A O 285 ms  10 Serew connection block 3-pole - Application Conditions Performance at median useful life' 100000 h Serew connection block 3-pole - Application Conditions Performance ambient temperature Tq Maximum dim level  No Power supply unit regulating Product Data Order code No Order code No Numerator - Quantity Per Pack |

#### Dimensional drawing

© 2023 Signify Holding All rights reserved. Signify does not give any representation or warranty as to the accuracy or completeness of the information included herein and shall not be liable for any action in reliance thereon. The information presented in this document is not intended as any commercial offer and does not form part of any quotation or contract, unless otherwise agreed by Signify. Philips and the Philips Shield Emblem are registered trademarks of Koninklijke Philips N.V.