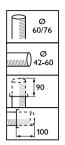

## Iridium gen3 LED Medium

| 5 years                          | Optical cover material                                     | Polycarbonate                                                                                                                                                                                                                                                                                                                                                                                                                                                                                                                                                                                                                                                                                                                                                                                                                                                                                                                                           |
|----------------------------------|------------------------------------------------------------|---------------------------------------------------------------------------------------------------------------------------------------------------------------------------------------------------------------------------------------------------------------------------------------------------------------------------------------------------------------------------------------------------------------------------------------------------------------------------------------------------------------------------------------------------------------------------------------------------------------------------------------------------------------------------------------------------------------------------------------------------------------------------------------------------------------------------------------------------------------------------------------------------------------------------------------------------------|
| -                                | Fixation material                                          | Aluminum                                                                                                                                                                                                                                                                                                                                                                                                                                                                                                                                                                                                                                                                                                                                                                                                                                                                                                                                                |
| ENEC mark                        | Housing Color                                              | Grey                                                                                                                                                                                                                                                                                                                                                                                                                                                                                                                                                                                                                                                                                                                                                                                                                                                                                                                                                    |
| Temperature 650 °C, duration 5 s | Mounting device                                            | Spigot                                                                                                                                                                                                                                                                                                                                                                                                                                                                                                                                                                                                                                                                                                                                                                                                                                                                                                                                                  |
| No                               | Optical cover shape                                        | Flat                                                                                                                                                                                                                                                                                                                                                                                                                                                                                                                                                                                                                                                                                                                                                                                                                                                                                                                                                    |
|                                  | Optical cover finish                                       | Textured                                                                                                                                                                                                                                                                                                                                                                                                                                                                                                                                                                                                                                                                                                                                                                                                                                                                                                                                                |
|                                  | <del>-</del> <del>-                             </del>     | 650 mm                                                                                                                                                                                                                                                                                                                                                                                                                                                                                                                                                                                                                                                                                                                                                                                                                                                                                                                                                  |
| 0                                | <del> </del>                                               | 330 mm                                                                                                                                                                                                                                                                                                                                                                                                                                                                                                                                                                                                                                                                                                                                                                                                                                                                                                                                                  |
|                                  | _                                                          | 157 mm                                                                                                                                                                                                                                                                                                                                                                                                                                                                                                                                                                                                                                                                                                                                                                                                                                                                                                                                                  |
| 0°                               | Effective projected area                                   | 0.031 m <sup>2</sup>                                                                                                                                                                                                                                                                                                                                                                                                                                                                                                                                                                                                                                                                                                                                                                                                                                                                                                                                    |
| 0°                               | <del></del>                                                | 157 x 330 x 650 mm                                                                                                                                                                                                                                                                                                                                                                                                                                                                                                                                                                                                                                                                                                                                                                                                                                                                                                                                      |
|                                  | <del>-</del>                                               | Cover painted                                                                                                                                                                                                                                                                                                                                                                                                                                                                                                                                                                                                                                                                                                                                                                                                                                                                                                                                           |
|                                  |                                                            |                                                                                                                                                                                                                                                                                                                                                                                                                                                                                                                                                                                                                                                                                                                                                                                                                                                                                                                                                         |
| ·                                | Approval and Application                                   |                                                                                                                                                                                                                                                                                                                                                                                                                                                                                                                                                                                                                                                                                                                                                                                                                                                                                                                                                         |
|                                  |                                                            | IP66 [Dust penetration-protected, jet-proof                                                                                                                                                                                                                                                                                                                                                                                                                                                                                                                                                                                                                                                                                                                                                                                                                                                                                                             |
|                                  |                                                            | IKO9 [10 J]                                                                                                                                                                                                                                                                                                                                                                                                                                                                                                                                                                                                                                                                                                                                                                                                                                                                                                                                             |
|                                  | - <del> </del>                                             | 4/4 kV                                                                                                                                                                                                                                                                                                                                                                                                                                                                                                                                                                                                                                                                                                                                                                                                                                                                                                                                                  |
|                                  | <del>-</del>                                               | Safety class II                                                                                                                                                                                                                                                                                                                                                                                                                                                                                                                                                                                                                                                                                                                                                                                                                                                                                                                                         |
|                                  |                                                            |                                                                                                                                                                                                                                                                                                                                                                                                                                                                                                                                                                                                                                                                                                                                                                                                                                                                                                                                                         |
|                                  | Initial Performance (IEC Compliant)                        | )                                                                                                                                                                                                                                                                                                                                                                                                                                                                                                                                                                                                                                                                                                                                                                                                                                                                                                                                                       |
|                                  |                                                            | +/-7%                                                                                                                                                                                                                                                                                                                                                                                                                                                                                                                                                                                                                                                                                                                                                                                                                                                                                                                                                   |
| 220 to 240 V                     | <del>-</del>                                               | (0.38, 0.38) SDCM <5                                                                                                                                                                                                                                                                                                                                                                                                                                                                                                                                                                                                                                                                                                                                                                                                                                                                                                                                    |
|                                  | <del>-</del>                                               | +/-10%                                                                                                                                                                                                                                                                                                                                                                                                                                                                                                                                                                                                                                                                                                                                                                                                                                                                                                                                                  |
|                                  | - · · · · · · · · · · · · · · · · · · ·                    | +/-2                                                                                                                                                                                                                                                                                                                                                                                                                                                                                                                                                                                                                                                                                                                                                                                                                                                                                                                                                    |
|                                  |                                                            | , -                                                                                                                                                                                                                                                                                                                                                                                                                                                                                                                                                                                                                                                                                                                                                                                                                                                                                                                                                     |
|                                  | Over Time Performance (IEC Compliant)                      |                                                                                                                                                                                                                                                                                                                                                                                                                                                                                                                                                                                                                                                                                                                                                                                                                                                                                                                                                         |
| <u> </u>                         | Control gear failure rate at median useful 10 %            |                                                                                                                                                                                                                                                                                                                                                                                                                                                                                                                                                                                                                                                                                                                                                                                                                                                                                                                                                         |
|                                  | _                                                          | - 1- 1-                                                                                                                                                                                                                                                                                                                                                                                                                                                                                                                                                                                                                                                                                                                                                                                                                                                                                                                                                 |
|                                  | _                                                          | L80                                                                                                                                                                                                                                                                                                                                                                                                                                                                                                                                                                                                                                                                                                                                                                                                                                                                                                                                                     |
|                                  | <br>life* 100000 h                                         |                                                                                                                                                                                                                                                                                                                                                                                                                                                                                                                                                                                                                                                                                                                                                                                                                                                                                                                                                         |
|                                  |                                                            |                                                                                                                                                                                                                                                                                                                                                                                                                                                                                                                                                                                                                                                                                                                                                                                                                                                                                                                                                         |
| -                                | Application Conditions                                     |                                                                                                                                                                                                                                                                                                                                                                                                                                                                                                                                                                                                                                                                                                                                                                                                                                                                                                                                                         |
| 10                               |                                                            | 25 ℃                                                                                                                                                                                                                                                                                                                                                                                                                                                                                                                                                                                                                                                                                                                                                                                                                                                                                                                                                    |
|                                  |                                                            | Not applicable                                                                                                                                                                                                                                                                                                                                                                                                                                                                                                                                                                                                                                                                                                                                                                                                                                                                                                                                          |
|                                  |                                                            |                                                                                                                                                                                                                                                                                                                                                                                                                                                                                                                                                                                                                                                                                                                                                                                                                                                                                                                                                         |
|                                  | Product Data                                               |                                                                                                                                                                                                                                                                                                                                                                                                                                                                                                                                                                                                                                                                                                                                                                                                                                                                                                                                                         |
| -40 to +50 °C                    | _                                                          | BGP382 GRN115/740 II DM CO GR SP                                                                                                                                                                                                                                                                                                                                                                                                                                                                                                                                                                                                                                                                                                                                                                                                                                                                                                                        |
|                                  |                                                            | BGP382 GRN115/740 II DM CO GR SP                                                                                                                                                                                                                                                                                                                                                                                                                                                                                                                                                                                                                                                                                                                                                                                                                                                                                                                        |
|                                  |                                                            | 871869632908500                                                                                                                                                                                                                                                                                                                                                                                                                                                                                                                                                                                                                                                                                                                                                                                                                                                                                                                                         |
| No                               |                                                            | 32908500                                                                                                                                                                                                                                                                                                                                                                                                                                                                                                                                                                                                                                                                                                                                                                                                                                                                                                                                                |
|                                  | _                                                          | 910925439677                                                                                                                                                                                                                                                                                                                                                                                                                                                                                                                                                                                                                                                                                                                                                                                                                                                                                                                                            |
|                                  | _ <u>` `                                 </u>              | 1                                                                                                                                                                                                                                                                                                                                                                                                                                                                                                                                                                                                                                                                                                                                                                                                                                                                                                                                                       |
|                                  | _                                                          | 8718696329085                                                                                                                                                                                                                                                                                                                                                                                                                                                                                                                                                                                                                                                                                                                                                                                                                                                                                                                                           |
|                                  |                                                            | 1                                                                                                                                                                                                                                                                                                                                                                                                                                                                                                                                                                                                                                                                                                                                                                                                                                                                                                                                                       |
|                                  |                                                            | 8718696329085                                                                                                                                                                                                                                                                                                                                                                                                                                                                                                                                                                                                                                                                                                                                                                                                                                                                                                                                           |
|                                  | - Case                                                     |                                                                                                                                                                                                                                                                                                                                                                                                                                                                                                                                                                                                                                                                                                                                                                                                                                                                                                                                                         |
|                                  |                                                            |                                                                                                                                                                                                                                                                                                                                                                                                                                                                                                                                                                                                                                                                                                                                                                                                                                                                                                                                                         |
| Aluminum -                       | _                                                          |                                                                                                                                                                                                                                                                                                                                                                                                                                                                                                                                                                                                                                                                                                                                                                                                                                                                                                                                                         |
|                                  | ENEC mark Temperature 650 °C, duration 5 s No  0 10,465 lm | Fixation material  Housing Color  Temperature 650 °C, duration 5 s  No  Optical cover shape Optical cover finish Overall length  Overall width Overall height Effective projected area O' Dimensions (Height x Width x Depth) Parts color  145 lm/W  70 Approval and Application 1 Ingress protection code Mach, impact protection code Surge Protection (Common/Differential) 152° Protection class IEC  Distribution medium  Initial Performance (IEC Compliant Luminous flux tolerance Initial color Rendering Index Tolerance (Idelete) W Idelete) W Idelete) W Ideletel W Over Time Performance (IEC Comp 45 A O 285 ms  10 Serew connection block 3-pole - Application Conditions Performance at median useful life' 100000 h Serew connection block 3-pole - Application Conditions Performance ambient temperature Tq Maximum dim level  No Power supply unit regulating Product Data Order code No Order code No Numerator - Quantity Per Pack |

#### Dimensional drawing

© 2023 Signify Holding All rights reserved. Signify does not give any representation or warranty as to the accuracy or completeness of the information included herein and shall not be liable for any action in reliance thereon. The information presented in this document is not intended as any commercial offer and does not form part of any quotation or contract, unless otherwise agreed by Signify. Philips and the Philips Shield Emblem are registered trademarks of Koninklijke Philips N.V.