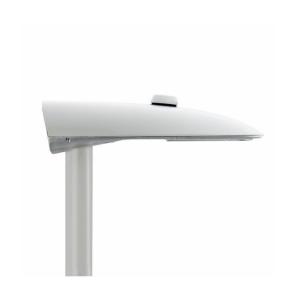

# Iridium gen3 LED Medium

### BGP382 GRN115/740 II DM CO GR SP

Iridium gen3 Medium, LED GreenLine 11500 lm, 740 neutral white, Safety class II, Distribution medium, Grey, Spigot

Iridium gen3 is the first truly intelligent luminaire designed for seamless connectivity. No hassle in commissioning – just install the luminaire and control it from a distance through CityTouch management software. Remote light management made easy! The new 'plug & play' concept has been designed to ensure safe and easy installation in just three steps: 1. Install the spigot, 2. Plug in the mains, 3. Tilt and close the luminaire. The luminaire's high efficiency at system level ensures significant energy savings compared to existing conventional installations, offering a fast payback. Thanks to its wide choice of lumen packages, optics and color temperatures, Iridium gen3 fits most applications in residential areas. The luminaire's neo-classical design guarantees a consistent look and feel for your surroundings.