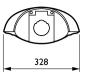

## Iridium gen3 LED Medium

| 5 years                          | Optical cover material                                     | Polycarbonate                                                                                                                                                                                                                                                                                                                                                                                                                                                                                                                                                                                                                                                                                                                                                                                                                                                                                                                                           |
|----------------------------------|------------------------------------------------------------|---------------------------------------------------------------------------------------------------------------------------------------------------------------------------------------------------------------------------------------------------------------------------------------------------------------------------------------------------------------------------------------------------------------------------------------------------------------------------------------------------------------------------------------------------------------------------------------------------------------------------------------------------------------------------------------------------------------------------------------------------------------------------------------------------------------------------------------------------------------------------------------------------------------------------------------------------------|
| -                                | Fixation material                                          | Aluminum                                                                                                                                                                                                                                                                                                                                                                                                                                                                                                                                                                                                                                                                                                                                                                                                                                                                                                                                                |
| ENEC mark                        | Housing Color                                              | Grey                                                                                                                                                                                                                                                                                                                                                                                                                                                                                                                                                                                                                                                                                                                                                                                                                                                                                                                                                    |
| Temperature 650 °C, duration 5 s | Mounting device                                            | Spigot                                                                                                                                                                                                                                                                                                                                                                                                                                                                                                                                                                                                                                                                                                                                                                                                                                                                                                                                                  |
| No                               | Optical cover shape                                        | Flat                                                                                                                                                                                                                                                                                                                                                                                                                                                                                                                                                                                                                                                                                                                                                                                                                                                                                                                                                    |
|                                  | Optical cover finish                                       | Textured                                                                                                                                                                                                                                                                                                                                                                                                                                                                                                                                                                                                                                                                                                                                                                                                                                                                                                                                                |
|                                  | <del>-</del> <del>-                             </del>     | 650 mm                                                                                                                                                                                                                                                                                                                                                                                                                                                                                                                                                                                                                                                                                                                                                                                                                                                                                                                                                  |
| 0                                | <del> </del>                                               | 330 mm                                                                                                                                                                                                                                                                                                                                                                                                                                                                                                                                                                                                                                                                                                                                                                                                                                                                                                                                                  |
|                                  | _                                                          | 157 mm                                                                                                                                                                                                                                                                                                                                                                                                                                                                                                                                                                                                                                                                                                                                                                                                                                                                                                                                                  |
| 0°                               | Effective projected area                                   | 0.031 m <sup>2</sup>                                                                                                                                                                                                                                                                                                                                                                                                                                                                                                                                                                                                                                                                                                                                                                                                                                                                                                                                    |
| 0°                               | <del></del>                                                | 157 x 330 x 650 mm                                                                                                                                                                                                                                                                                                                                                                                                                                                                                                                                                                                                                                                                                                                                                                                                                                                                                                                                      |
|                                  | <del>-</del>                                               | Cover painted                                                                                                                                                                                                                                                                                                                                                                                                                                                                                                                                                                                                                                                                                                                                                                                                                                                                                                                                           |
|                                  |                                                            |                                                                                                                                                                                                                                                                                                                                                                                                                                                                                                                                                                                                                                                                                                                                                                                                                                                                                                                                                         |
| ·                                | Approval and Application                                   |                                                                                                                                                                                                                                                                                                                                                                                                                                                                                                                                                                                                                                                                                                                                                                                                                                                                                                                                                         |
|                                  |                                                            | IP66 [Dust penetration-protected, jet-proof                                                                                                                                                                                                                                                                                                                                                                                                                                                                                                                                                                                                                                                                                                                                                                                                                                                                                                             |
|                                  |                                                            | IKO9 [10 J]                                                                                                                                                                                                                                                                                                                                                                                                                                                                                                                                                                                                                                                                                                                                                                                                                                                                                                                                             |
|                                  | - <del> </del>                                             | 4/4 kV                                                                                                                                                                                                                                                                                                                                                                                                                                                                                                                                                                                                                                                                                                                                                                                                                                                                                                                                                  |
|                                  | <del>-</del>                                               | Safety class II                                                                                                                                                                                                                                                                                                                                                                                                                                                                                                                                                                                                                                                                                                                                                                                                                                                                                                                                         |
|                                  |                                                            |                                                                                                                                                                                                                                                                                                                                                                                                                                                                                                                                                                                                                                                                                                                                                                                                                                                                                                                                                         |
|                                  | Initial Performance (IEC Compliant)                        | )                                                                                                                                                                                                                                                                                                                                                                                                                                                                                                                                                                                                                                                                                                                                                                                                                                                                                                                                                       |
|                                  |                                                            | +/-7%                                                                                                                                                                                                                                                                                                                                                                                                                                                                                                                                                                                                                                                                                                                                                                                                                                                                                                                                                   |
| 220 to 240 V                     | <del>-</del>                                               | (0.38, 0.38) SDCM <5                                                                                                                                                                                                                                                                                                                                                                                                                                                                                                                                                                                                                                                                                                                                                                                                                                                                                                                                    |
|                                  | <del>-</del>                                               | +/-10%                                                                                                                                                                                                                                                                                                                                                                                                                                                                                                                                                                                                                                                                                                                                                                                                                                                                                                                                                  |
|                                  | - · · · · · · · · · · · · · · · · · · ·                    | +/-2                                                                                                                                                                                                                                                                                                                                                                                                                                                                                                                                                                                                                                                                                                                                                                                                                                                                                                                                                    |
|                                  |                                                            | , -                                                                                                                                                                                                                                                                                                                                                                                                                                                                                                                                                                                                                                                                                                                                                                                                                                                                                                                                                     |
|                                  | Over Time Performance (IEC Compliant)                      |                                                                                                                                                                                                                                                                                                                                                                                                                                                                                                                                                                                                                                                                                                                                                                                                                                                                                                                                                         |
| <u> </u>                         | Control gear failure rate at median useful 10 %            |                                                                                                                                                                                                                                                                                                                                                                                                                                                                                                                                                                                                                                                                                                                                                                                                                                                                                                                                                         |
|                                  | _                                                          | - 1- 1-                                                                                                                                                                                                                                                                                                                                                                                                                                                                                                                                                                                                                                                                                                                                                                                                                                                                                                                                                 |
|                                  | _                                                          | L80                                                                                                                                                                                                                                                                                                                                                                                                                                                                                                                                                                                                                                                                                                                                                                                                                                                                                                                                                     |
|                                  | <br>life* 100000 h                                         |                                                                                                                                                                                                                                                                                                                                                                                                                                                                                                                                                                                                                                                                                                                                                                                                                                                                                                                                                         |
|                                  |                                                            |                                                                                                                                                                                                                                                                                                                                                                                                                                                                                                                                                                                                                                                                                                                                                                                                                                                                                                                                                         |
| -                                | Application Conditions                                     |                                                                                                                                                                                                                                                                                                                                                                                                                                                                                                                                                                                                                                                                                                                                                                                                                                                                                                                                                         |
| 10                               |                                                            | 25 ℃                                                                                                                                                                                                                                                                                                                                                                                                                                                                                                                                                                                                                                                                                                                                                                                                                                                                                                                                                    |
|                                  |                                                            | Not applicable                                                                                                                                                                                                                                                                                                                                                                                                                                                                                                                                                                                                                                                                                                                                                                                                                                                                                                                                          |
|                                  |                                                            |                                                                                                                                                                                                                                                                                                                                                                                                                                                                                                                                                                                                                                                                                                                                                                                                                                                                                                                                                         |
|                                  | Product Data                                               |                                                                                                                                                                                                                                                                                                                                                                                                                                                                                                                                                                                                                                                                                                                                                                                                                                                                                                                                                         |
| -40 to +50 °C                    | _                                                          | BGP382 GRN115/740 II DM CO GR SP                                                                                                                                                                                                                                                                                                                                                                                                                                                                                                                                                                                                                                                                                                                                                                                                                                                                                                                        |
|                                  |                                                            | BGP382 GRN115/740 II DM CO GR SP                                                                                                                                                                                                                                                                                                                                                                                                                                                                                                                                                                                                                                                                                                                                                                                                                                                                                                                        |
|                                  |                                                            | 871869632908500                                                                                                                                                                                                                                                                                                                                                                                                                                                                                                                                                                                                                                                                                                                                                                                                                                                                                                                                         |
| No                               |                                                            | 32908500                                                                                                                                                                                                                                                                                                                                                                                                                                                                                                                                                                                                                                                                                                                                                                                                                                                                                                                                                |
|                                  | _                                                          | 910925439677                                                                                                                                                                                                                                                                                                                                                                                                                                                                                                                                                                                                                                                                                                                                                                                                                                                                                                                                            |
|                                  | _ <u>` `                                 </u>              | 1                                                                                                                                                                                                                                                                                                                                                                                                                                                                                                                                                                                                                                                                                                                                                                                                                                                                                                                                                       |
|                                  | _                                                          | 8718696329085                                                                                                                                                                                                                                                                                                                                                                                                                                                                                                                                                                                                                                                                                                                                                                                                                                                                                                                                           |
|                                  |                                                            | 1                                                                                                                                                                                                                                                                                                                                                                                                                                                                                                                                                                                                                                                                                                                                                                                                                                                                                                                                                       |
|                                  |                                                            | 8718696329085                                                                                                                                                                                                                                                                                                                                                                                                                                                                                                                                                                                                                                                                                                                                                                                                                                                                                                                                           |
|                                  | - Case                                                     |                                                                                                                                                                                                                                                                                                                                                                                                                                                                                                                                                                                                                                                                                                                                                                                                                                                                                                                                                         |
|                                  |                                                            |                                                                                                                                                                                                                                                                                                                                                                                                                                                                                                                                                                                                                                                                                                                                                                                                                                                                                                                                                         |
| Aluminum -                       | _                                                          |                                                                                                                                                                                                                                                                                                                                                                                                                                                                                                                                                                                                                                                                                                                                                                                                                                                                                                                                                         |
|                                  | ENEC mark Temperature 650 °C, duration 5 s No  0 10,465 lm | Fixation material  Housing Color  Temperature 650 °C, duration 5 s  No  Optical cover shape Optical cover finish Overall length  Overall width Overall height Effective projected area O' Dimensions (Height x Width x Depth) Parts color  145 lm/W  70 Approval and Application 1 Ingress protection code Mach, impact protection code Surge Protection (Common/Differential) 152° Protection class IEC  Distribution medium  Initial Performance (IEC Compliant Luminous flux tolerance Initial color Rendering Index Tolerance (Idelete) W Idelete) W Idelete) W Ideletel W Over Time Performance (IEC Comp 45 A O 285 ms  10 Serew connection block 3-pole - Application Conditions Performance at median useful life' 100000 h Serew connection block 3-pole - Application Conditions Performance ambient temperature Tq Maximum dim level  No Power supply unit regulating Product Data Order code No Order code No Numerator - Quantity Per Pack |

#### Dimensional drawing

© 2023 Signify Holding All rights reserved. Signify does not give any representation or warranty as to the accuracy or completeness of the information included herein and shall not be liable for any action in reliance thereon. The information presented in this document is not intended as any commercial offer and does not form part of any quotation or contract, unless otherwise agreed by Signify. Philips and the Philips Shield Emblem are registered trademarks of Koninklijke Philips N.V.