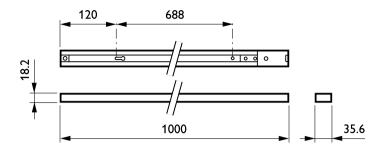

rmation |                    |
|---------------------|--------------------|
| Accessory color     | White              |
|                     |                    |
| Product Data        |                    |
| Order product name  | RCS170 1C L1000 WH |
| Full product name   | RCS170 1C L1000 WH |
| Full product code   | 911400893980       |
| Order code          | 00893980           |

| Material Nr. (12NC)             | 911400893980  |
|---------------------------------|---------------|
| Numerator - Quantity Per Pack   | 1             |
| EAN/UPC - Product/Case          | 6923828688882 |
| Numerator - Packs per outer box | 20            |
| EAN/UPC - Case                  | 6923828601621 |

Datasheet, 2023, April 16 data subject to change

## **Smart Track**

### Dimensional drawing