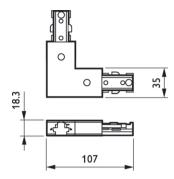

**

| General Information |                  |
|---------------------|------------------|
| Accessory color     | White            |
| Product Data        |                  |
| Order product name  | ZCS170 1C LCP WH |
| Full product name   | ZCS170 1C LCP WH |
| Full product code   | 911400894880     |
| Order code          | 00894880         |
|                     |                  |

| Material Nr. (12NC)             | 911400894880  |
|---------------------------------|---------------|
| Numerator - Quantity Per Pack   | 1             |
| EAN/UPC - Product/Case          | 6923828688974 |
| Numerator - Packs per outer box | 50            |
| EAN/UPC - Case                  | 6923828601713 |

Datasheet, 2023, April 16 data subject to change

## **Smart Track**

### Dimensional drawing