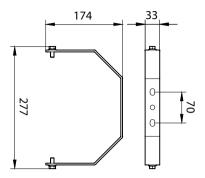

## Dimensional drawing

#### **Product data**

| General Information      |        |  |
|--------------------------|--------|--|
| Accessory color          | Gray   |  |
| Service tag              | Yes    |  |
| CE mark                  | -      |  |
|                          |        |  |
| Mechanical and Housing   |        |  |
| Overall length           | 258 mm |  |
| Overall height           | 174 mm |  |
| Material                 | Steel  |  |
| Approval and Application |        |  |
| Ingress protection code  | -      |  |