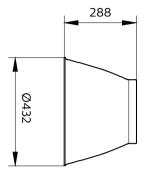

#### **Product data**

| General Information    |          |
|------------------------|----------|
| Accessory color        | Gray     |
| Service tag            | Yes      |
| CE mark                | -        |
|                        |          |
| Mechanical and Housing |          |
| Overall height         | 288 mm   |
| Overall diameter       | 432 mm   |
| Material               | Aluminum |

## Dimensional drawing