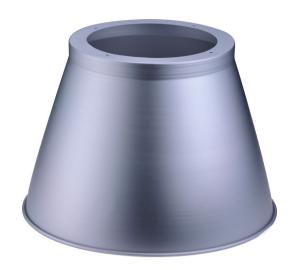

## BY228Z RL-M

Accessory, SmartBright Highbay G2

SmartBright Highbay G2 is a high efficient and reliable LED luminaire. Designed as the point to point replacement for HPI 250W/400W luminaires, it offers customers all the benefits of LED lighting – reduced energy consumption, longer service time and less maintenance. In addition, with using high quality of the optical plate, it provides an excellent quality of light, which effectively improves the comfort of your environment.

#### **Product data**

| General Information    |          |
|------------------------|----------|
| Accessory color        | Gray     |
| Service tag            | Yes      |
| CE mark                | -        |
|                        |          |
| Mechanical and Housing |          |
| Overall height         | 288 mm   |
| Overall diameter       | 432 mm   |
| Material               | Aluminum |