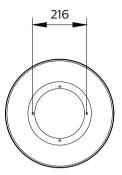

#### **Product data**

| General Information    |          |
|------------------------|----------|
| Accessory color        | Gray     |
| Service tag            | Yes      |
| CE mark                | -        |
|                        |          |
| Mechanical and Housing |          |
| Overall height         | 288 mm   |
| Overall diameter       | 432 mm   |
| Material               | Aluminum |

## Dimensional drawing