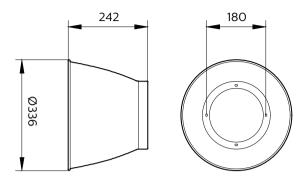

#### **Product data**

| General Information    |          |
|------------------------|----------|
| Accessory color        | Gray     |
| Service tag            | Yes      |
| CE mark                | -        |
|                        |          |
| Mechanical and Housing |          |
| Overall height         | 242 mm   |
| Overall diameter       | 336 mm   |
| Material               | Aluminum |
|                        |          |

## Dimensional drawing