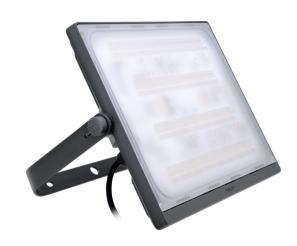

## **BVP176 LED190/NW 200W WB GREY SAA KC**

SmartBright LED Floodlight, 19000 lm, 200 W, 740 neutral white,  $30^{\circ}$  x  $80^{\circ}$ , Safety class I, Mounting bracket adjustable

The SmartBright LED Floodlight is a versatile floodlight engineered to deliver significant energy savings, an ideal solution for diverse floodlighting applications. The product is also designed to meet relevant performance and safety standards, offering you reliable and long-lasting performance.