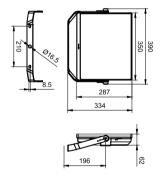

# SmartBright LED Floodlight

| Temperature                         |                                              |
|-------------------------------------|----------------------------------------------|
| Ambient temperature range           | -40 to +45 ℃                                 |
|                                     |                                              |
| Controls and Dimming                |                                              |
| Dimmable                            | No                                           |
| Control interface                   | -                                            |
| Constant light output               | No                                           |
|                                     |                                              |
| Mechanical and Housing              |                                              |
| Housing Material                    | Aluminum die cast                            |
| Optical cover material              | Polycarbonate                                |
| Housing Color                       | Grey                                         |
| Mounting device                     | Mounting bracket adjustable                  |
| Optical cover shape                 | Flat                                         |
| Optical cover finish                | Frosted                                      |
| Overall length                      | 390 mm                                       |
| Overall width                       | 287 mm                                       |
| Overall height                      | 62 mm                                        |
| Effective projected area            | 0.1365 m²                                    |
| Dimensions (Height x Width x Depth) | 62 x 287 x 390 mm                            |
|                                     |                                              |
| Approval and Application            |                                              |
| Ingress protection code             | IP65 [Dust penetration-protected, jet-proof] |

### Dimensional drawing

© 2023 Signify Holding All rights reserved. Signify does not give any representation or warranty as to the accuracy or completeness of the information included herein and shall not be liable for any action in reliance thereon. The information presented in this document is not intended as any commercial offer and does not form part of any quotation or contract, unless otherwise agreed by Signify. Philips and the Philips Shield Emblem are registered trademarks of Koninklijke Philips N.V.