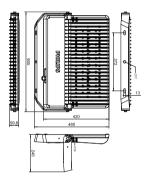

### Dimensional drawing

Luminous flux tolerance

## Tango G2 LED

| Housing Color                       | Aluminum and gray                            |
|-------------------------------------|----------------------------------------------|
| Overall length                      | 480 mm                                       |
| Overall width                       | 655 mm                                       |
| Overall height                      | 60 mm                                        |
| Dimensions (Height x Width x Depth) | 60 x 655 x 480 mm                            |
|                                     |                                              |
| Approval and Application            |                                              |
| Ingress protection code             | IP65 [Dust penetration-protected, jet-proof] |
| Mech. impact protection code        | IK07 [2 J reinforced]                        |
| Protection class IEC                | Safety class I                               |
|                                     |                                              |
| Initial Performance (IEC Compliant) |                                              |