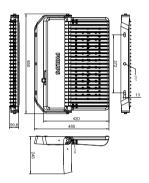

## Tango G2 LED

| Housing Color                       | Aluminum and gray                            |  |
|-------------------------------------|----------------------------------------------|--|
| Overall length                      | 480 mm                                       |  |
| Overall width                       | 655 mm                                       |  |
| Overall height                      | 60 mm                                        |  |
| Dimensions (Height x Width x Depth) | 60 x 655 x 480 mm                            |  |
|                                     |                                              |  |
| Approval and Application            |                                              |  |
| Ingress protection code             | IP65 [Dust penetration-protected, jet-proof] |  |
| Mech. impact protection code        | IK07 [2 J reinforced]                        |  |
| Protection class IEC                | Safety class I                               |  |
|                                     |                                              |  |
| Initial Performance (IEC Compliant) |                                              |  |

### Dimensional drawing

Luminous flux tolerance