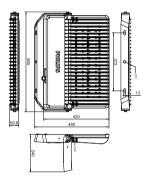

## Tango G2 LED

| Housing Color                       | Aluminum and gray                            |  |
|-------------------------------------|----------------------------------------------|--|
| Overall length                      | 480 mm                                       |  |
| Overall width                       | 655 mm                                       |  |
| Overall height                      | 60 mm                                        |  |
| Dimensions (Height x Width x Depth) | 60 x 655 x 480 mm                            |  |
|                                     |                                              |  |
| Approval and Application            |                                              |  |
| Ingress protection code             | IP65 [Dust penetration-protected, jet-proof] |  |
| Mech. impact protection code        | IK07 [2 J reinforced]                        |  |
| Protection class IEC                | Safety class I                               |  |
|                                     |                                              |  |
| Initial Performance (IEC Compliant) |                                              |  |

### Dimensional drawing

Luminous flux tolerance