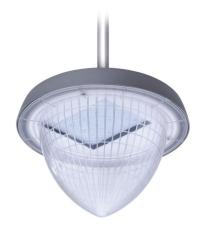

# **BSS461 LED78 WW 110-277V CLASSIC**

UNIUrban, 7800 lm, 65 W, Warm white, Safety class I, Catenary pole 35mm with  $\emptyset$  10mm hole

UNIUrban is ideal for the urban lighting across the sidewalks, parks, gardens, residential areas, shopping center plazas. Its exquisite, stylish yet classic design is not only suitable for modern cities but also for historical architecture.