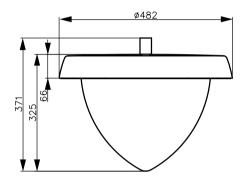

## Dimensional drawing

| Power Consumption         | 65 W                                |
|---------------------------|-------------------------------------|
| Power Factor (Fraction)   | 0.95                                |
| Connection                | Flying leads/wires                  |
| Cable                     | Cable 0.6 m without plug            |
|                           |                                     |
| Temperature               |                                     |
| Ambient temperature range | -40 to +50 °C                       |
|                           |                                     |
| Controls and Dimming      |                                     |
| Dimmable                  | No                                  |
| Control interface         | =                                   |
| Constant light output     | No                                  |
|                           |                                     |
| Mechanical and Housing    |                                     |
| Housing Material          | Aluminum                            |
| Optical cover material    | Tempered glass                      |
| Housing Color             | Grey                                |
| Mounting device           | Catenary pole 35mm with Ø 10mm hole |
| Optical cover finish      | Clear                               |
| Overall height            | 371 mm                              |
|                           |                                     |

## **UNIUrban**

| 482 mm                                       |  |
|----------------------------------------------|--|
|                                              |  |
|                                              |  |
| IP65 [Dust penetration-protected, jet-proof] |  |
| IK08 [5 J vandal-protected]                  |  |
| Safety class I                               |  |
|                                              |  |
| Initial Performance (IEC Compliant)          |  |
| +/-10%                                       |  |
| +/-10%                                       |  |
|                                              |  |