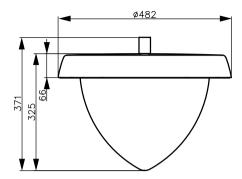

|

| Product Data                    |                          |
|---------------------------------|--------------------------|
| Order product name              | ZSP461 Screw-thread 60mm |
| Full product name               | ZSP461 Screw-thread 60mm |
| Full product code               | 911401727802             |
| Order code                      | 911401727802             |
| Material Nr. (12NC)             | 911401727802             |
| Local order code                | USP70MMSCREW             |
| Numerator - Quantity Per Pack   | 1                        |
| Numerator - Packs per outer box | 20                       |
|                                 |                          |

Datasheet, 2023, April 14 data subject to change

### **UNIUrban**

#### Dimensional drawing