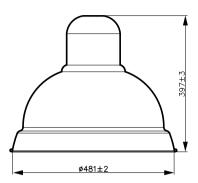

| Product Data                    |                           |
|---------------------------------|---------------------------|
| Order product name              | ZSP461 Screw-thread 340mm |
| Full product name               | ZSP461 Screw-thread 340mm |
| Full product code               | 911401727822              |
| Order code                      | 911401727822              |
| Material Nr. (12NC)             | 911401727822              |
| Local order code                | USPCHESSSCREW             |
| Numerator - Quantity Per Pack   | 1                         |
| Numerator - Packs per outer box | 20                        |
|                                 |                           |

Datasheet, 2023, April 14 data subject to change

### **UNIUrban**

#### Dimensional drawing