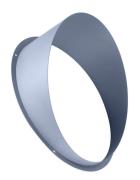

# ZVP324 glare shield(6 pcs)

#### **Product data**

| Product Data        |                            |
|---------------------|----------------------------|
| Order product name  | ZVP324 glare shield(6 pcs) |
| Full product name   | ZVP324 glare shield(6 pcs) |
| Full product code   | 871951494507400            |
| Order code          | 911401742232               |
| Material Nr. (12NC) | 911401742232               |
|                     |                            |