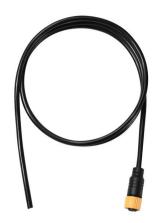

# ZXP399 Lead 4P DMX cable 2m (10 pcs)

Uni DMX controls and accessories. Black

The ZXP399 DMX Controls and Wiring Accessories are to be used with our architectural and facade lighting luminaires (UniFlood C, M and G, UniStrip G4, UniEdge, UniDot G2, UniString and UniBar). DMX Controls include main controller, stand-alone controller, sub-controllers, DMX amplifier and DMX addressing device. Main Controller: Industrial computer that can control up to 6000 DMX universes. Stand-alone Controller: Fits for medium applications with up to 700 DMX universes. Wiring accessories include leader and jumper cables with male and female IP67 connectors and end-caps. Addressing Device: Hand-held device that can write DMX addresses to a whole run on-site within minutes. DMX Amplifier: Compact, IP65 and low power repeater that can amplify the DMX signal for up 100 meters.

### Product data

| General Information    |                                      |
|------------------------|--------------------------------------|
| Accessory color        | Black                                |
|                        |                                      |
| Mechanical and Housing |                                      |
| Overall length         | 2,000 mm                             |
|                        |                                      |
| Product Data           |                                      |
| Order product name     | ZXP399 Lead 4P DMX cable 2m (10 pcs) |
| Full product name      | ZXP399 Lead 4P DMX cable 2m (10 pcs) |
|                        |                                      |